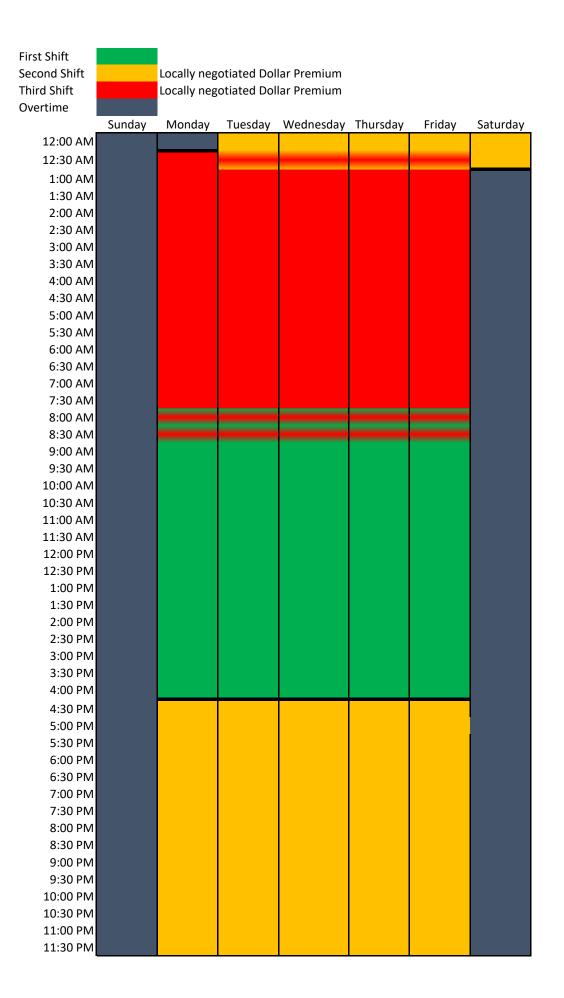

**SHIFT CLAUSE:** (Alternate Language # 2)

Note: This alternate language is to be used where a reduced premium is necessary within the "Standard" format.

<u>Section 3.12.</u> When so elected by the contractor, multiple shifts of at least five (5) days' duration may be worked. When two (2) or three (3) shifts are worked:

The first shift (day shift) shall be worked between the hours of 8:00 A.M. and 4:30 P.M. Workmen on the "day shift" shall receive eight (8) hours' pay at the regular hourly rate for eight (8) hours' work.

| The second shift (swing shift) shall be worked between the hours of 4:30 P.M. and 12:30 A.M.    |
|-------------------------------------------------------------------------------------------------|
| Workmen on the "swing shift" shall receive eight (8) hours' pay at the regular hourly rate plus |
| (an amount to be determined locally, not to exceed 10%) for seven and one-half (7 1/2) hours'   |
| work.                                                                                           |

The third shift (graveyard shift) shall be worked between the hours of 12:30 A.M. and 8:00 A.M.

Workmen on the "graveyard shift" shall receive eight (8) hours' pay at the regular hourly rate plus

\_\_\_\_\_ (an amount to be determined locally, not to exceed 15%) for seven (7) hours' work.

A lunch period of thirty (30) minutes shall be allowed on each shift. All overtime work required after the completion of a regular shift shall be paid at one and one-half times the "shift" hourly rate.