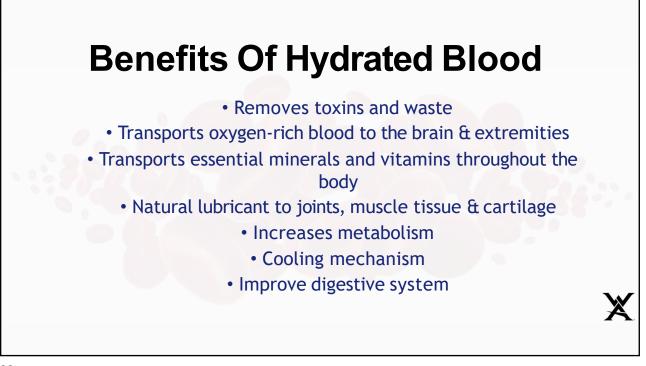

#### Healthy Blood = Healthy Body

• The average adult has approximately 5.5 liters of blood.

• A healthy blood sugar level is considered 80-100 m/dl • Average person should have around 4.9 grams (1 tsp) of sugar in their blood at any given time.