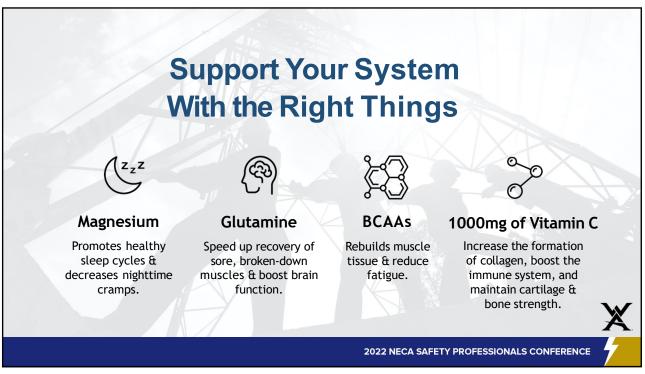

#### Healthy Blood = Healthy Body

• The average adult has approximately 5.5 liters of blood.

• A healthy blood sugar level is considered 80-100 m/dl • Average person should have around 4.9 grams (1 tsp) of sugar in their blood at any given time.