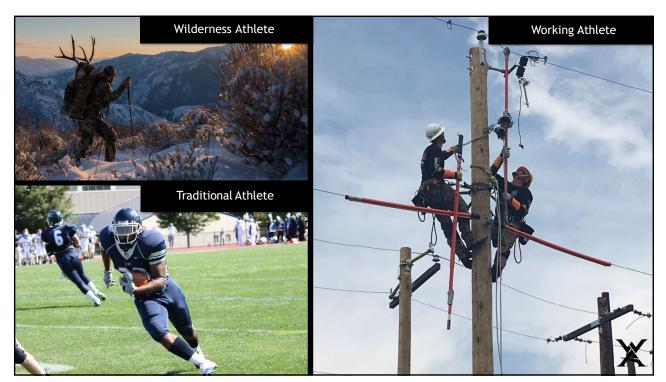

### When It's More Than Just a Game

The professional **sports athlete** is active an average of less than **28 minutes per game**.

The Working Athlete is active an average of **7 hours per work day**.

2022 NECA SAFETY PROFESSIONALS CONFERENCE