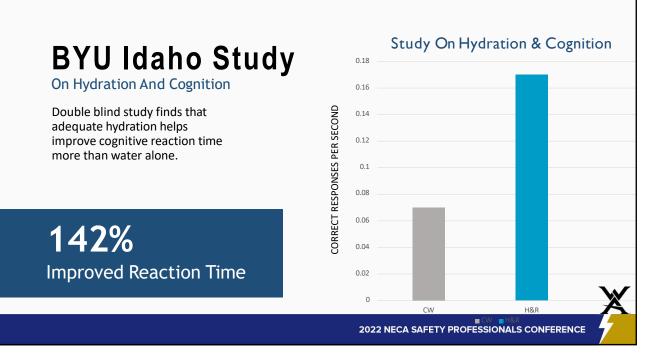

## Human Maintenance: Innovations In Fatigue Management

Dylon Koch, Working Athlete



### When It's More Than Just a Game

The professional **sports athlete** is active an average of less than **28 minutes per game**.

The Working Athlete is active an average of **7 hours per work day**.

2022 NECA SAFETY PROFESSIONALS CONFERENCE













What's your most important piece of equipment?



"You can only work as hard as you recover."



X

2022 NECA SAFETY PROFESSIONALS CONFERENCE

10



























#### Healthy Blood = Healthy Body

• The average adult has approximately 5.5 liters of blood.

• A healthy blood sugar level is considered 80-100 m/dl • Average person should have around 4.9 grams (1 tsp) of sugar in their blood at any given time.

Why then do companies overload their products with 5x the amount of sugar that is required?









# What Fatigue Costs

A typical employer can expect to experience more than **\$1 million lost** each year to fatigue:

- \$272,000 due to absenteeism
- \$776,000 due to presentism
- An additional **\$536,000** in healthcare costs could be avoided with optimization of sleep health



2022 NECA SAFETY PROFESSIONALS CONFERENCE













After age 30, you begin to lose as much as 3% to 5% of muscle per decade.

Most men will lose about 30% of