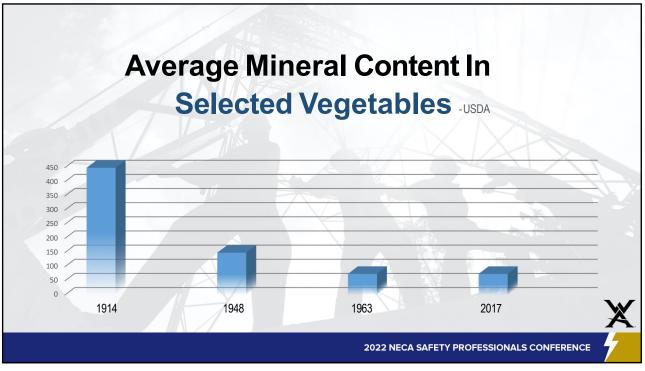

## Human Maintenance: Innovations In Fatigue Management

Dylon Koch, Working Athlete



### When It's More Than Just a Game

The professional **sports athlete** is active an average of less than **28 minutes per game**.

The Working Athlete is active an average of **7 hours per work day**.

2022 NECA SAFETY PROFESSIONALS CONFERENCE













What's your most important piece of equipment?



"You can only work as hard as you recover."



X

2022 NECA SAFETY PROFESSIONALS CONFERENCE

10



























#### Healthy Blood = Healthy Body

• The average adult has approximately 5.5 liters of blood.

• A healthy blood sugar level is considered 80-100 m/dl • Average person should have around 4.9 grams (1 tsp) of sugar in their blood at any given time.

Why then do companies overload their products with 5x the amount of sugar that is required?









# What Fatigue Costs

A typical employer can expect to experience more than **\$1 million lost** each year to fatigue:

- \$272,000 due to absenteeism
- \$776,000 due to presentism
- An additional **\$536,000** in healthcare costs could be avoided with optimization of sleep health



2022 NECA SAFETY PROFESSIONALS CONFERENCE













After age 30, you begin to lose as much as 3% to 5% of muscle per decade.

Most men will