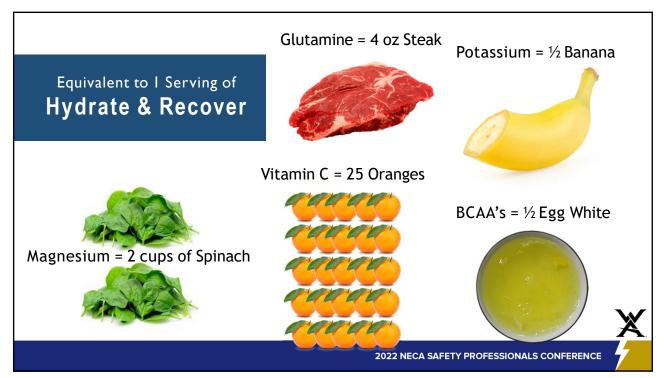

given time.

Why then do companies overload their products with 5x the amount of sugar that is required?









# What Fatigue Costs

A typical employer can expect to experience more than **\$1 million lost** each year to fatigue:

- \$272,000 due to absenteeism
- \$776,000 due to presentism
- An additional **\$536,000** in healthcare costs could be avoided with optimization of sleep health



2022 NECA SAFETY PROFESSIONALS CONFERENCE













After age 30, you begin to lose as much as 3% to 5% of muscle per decade.

Most men will lose about 30% of their muscle mass during their lifetime.

33

2022 NECA SAFETY PROFESSIONALS CONFERENCE













<section-header><section-header><section-header><complex-block><complex-block><complex-block><complex-block><complex-block><image>













### **Complete the Online Evaluation**



2022 NECA SAFETY PROFESSIONALS CONFERENCE