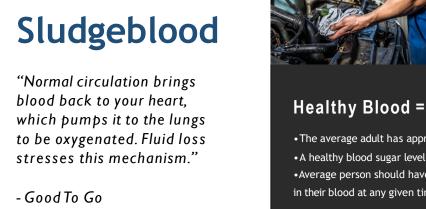

#### Healthy Blood = Healthy Body

• The average adult has approximately 5.5 liters of blood.

• A healthy blood sugar level is considered 80-100 m/dl • Average person should have around 4.9 grams (1 tsp) of sugar in their blood at any given time.