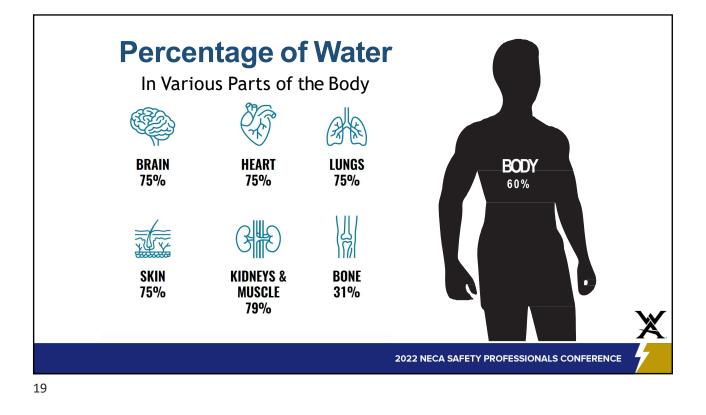

#### Healthy Blood = Healthy Body

• The average adult has approximately 5.5 liters of blood.

• A healthy blood sugar level is considered 80-100 m/dl • Average person should have around 4.9 grams (1 tsp) of sugar in their blood at any given time.