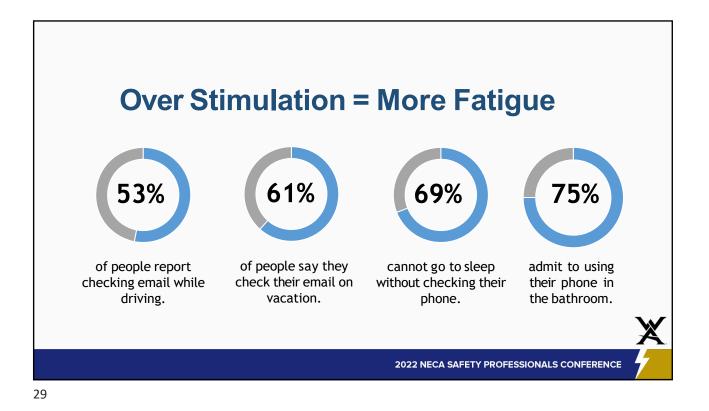

u can only work as hard as you recover."



X

2022 NECA SAFETY PROFESSIONALS CONFERENCE

10



























#### Healthy Blood = Healthy Body

• The average adult has approximately 5.5 liters of blood.

• A healthy blood sugar level is considered 80-100 m/dl • Average person should have around 4.9 grams (1 tsp) of sugar in their blood at any given time.

Why then do companies overload their products with 5x the amount of sugar that is required?









# What Fatigue Costs

A typical employer can expect to experience more than **\$1 million lost** each year to fatigue:

- \$272,000 due to absenteeism
- \$776,000 due to presentism
- An additional **\$536,000** in healthcare costs could be avoided with optimization of sleep health



2022 NECA SAFETY PROFESSIONALS CONFERENCE













After age 30, you begin to lose as much as 3% to 5% of muscle per decade.

Most men will lose about 30% of their muscle mass during their lifetime.

33

2022 NECA SAFETY PROFESSIONALS CONFERENCE













<section-header><section-header><section-header><complex-block><complex-block><complex-block><complex-block><complex-block><image>













### **Complete the Online Evaluation**



2022 NECA SAFETY PROFESSIONALS CONFERENCE