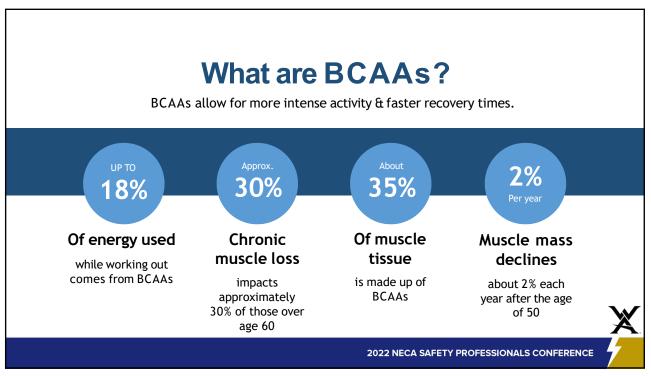

2022 NECA SAFETY PROFESSIONALS CONFERENCE

After age 30, you begin to lose as much as 3% to 5% of muscle per decade.

Most men will lose about 30% of their muscle mass during their lifetime.

33

2022 NECA SAFETY PROFESSIONALS CONFERENCE