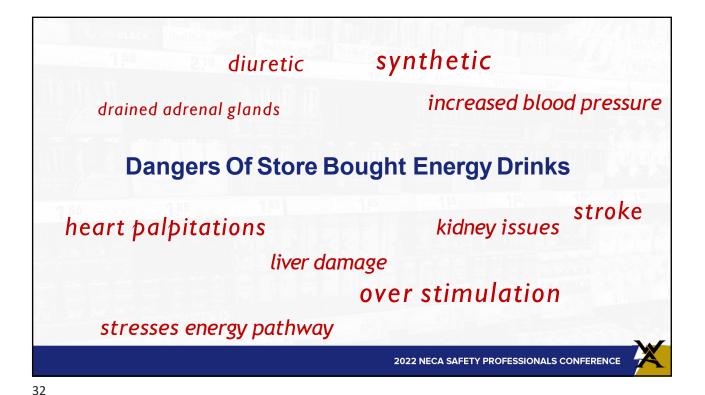

Why then do companies overload their products with 5x the amount of sugar that is required?