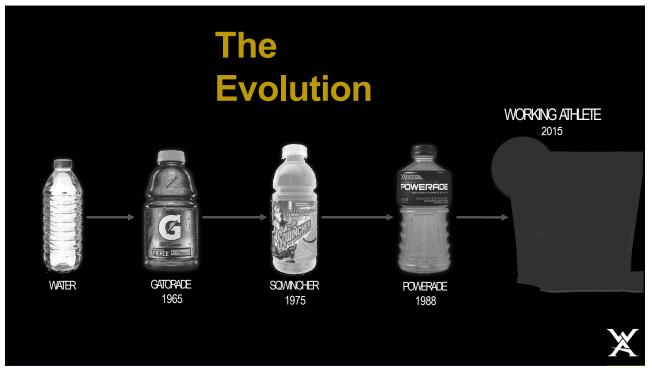

Why then do companies overload their products with 5x the amount of sugar that is required?