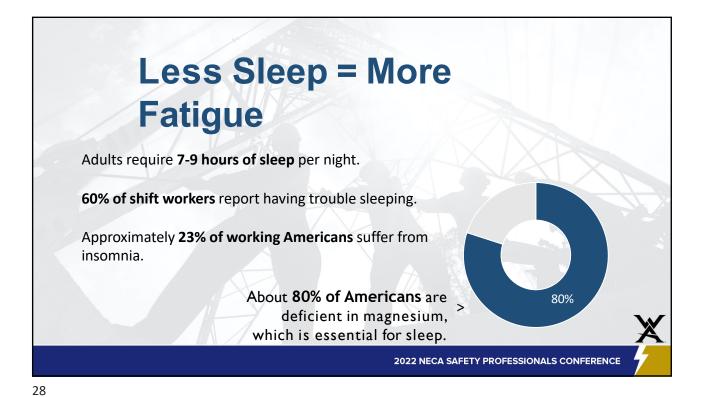

You can only work as hard as you recover."



X

2022 NECA SAFETY PROFESSIONALS CONFERENCE

10



























#### Healthy Blood = Healthy Body

• The average adult has approximately 5.5 liters of blood.

• A healthy blood sugar level is considered 80-100 m/dl • Average person should have around 4.9 grams (1 tsp) of sugar in their blood at any given time.

Why then do companies overload their products with 5x the amount of sugar that is required?









# What Fatigue Costs

A typical employer can expect to experience more than **\$1 million lost** each year to fatigue:

- \$272,000 due to absenteeism
- \$776,000 due to presentism
- An additional **\$536,000** in healthcare costs could be avoided with optimization of sleep health



2022 NECA SAFETY PROFESSIONALS CONFERENCE













After age 30, you begin to lose as much as 3% to 5% of muscle per decade.

Most men will lose about 30% of their muscle mass during their lifetime.

33

2022 NECA SAFETY PROFESSIONALS CONFERENCE













<section-header><section-header><section-header><complex-block><complex-block><complex-block><complex-block><complex-block><image>













### **Complete the Online Evaluation**



2022 NECA SAFETY PROFESSIONALS CONFERENCE