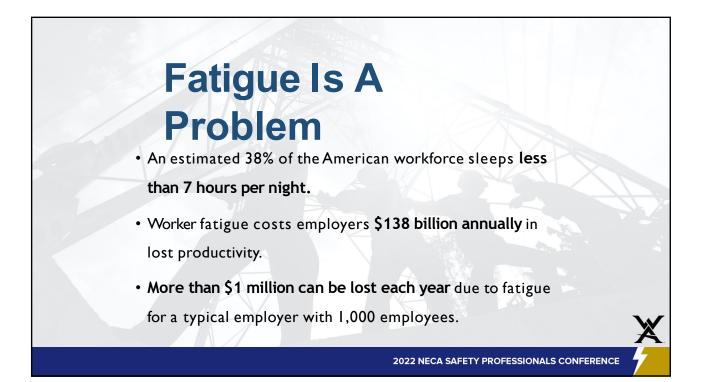

# What Fatigue Costs

A typical employer can expect to experience more than **\$1 million lost** each year to fatigue:

- \$272,000 due to absenteeism
- \$776,000 due to presentism
- An additional **\$536,000** in healthcare costs could be avoided with optimization of sleep health