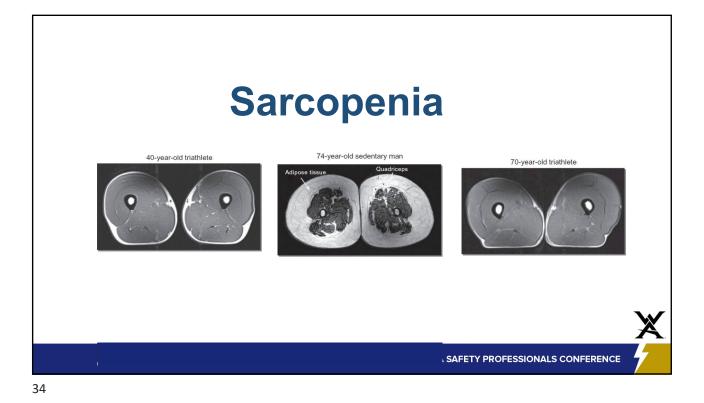

2022 NECA SAFETY PROFESSIONALS CONFERENCE

After age 30, you begin to lose as much as 3% to 5% of muscle per decade.

Most men will lose about 30% of their muscle mass during their lifetime.

33

2022 NECA SAFETY PROFESSIONALS CONFERENCE