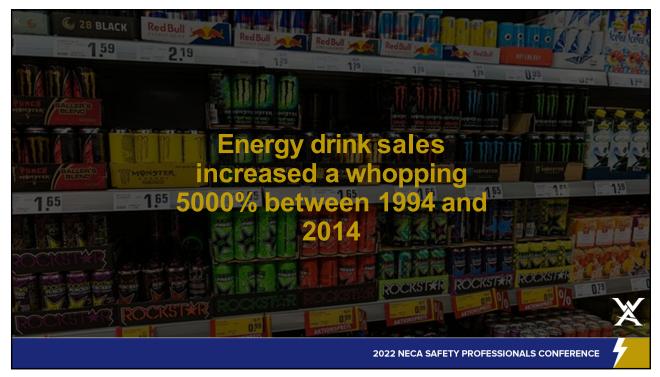

n only work as hard as you recover."



X

2022 NECA SAFETY PROFESSIONALS CONFERENCE

10



























#### Healthy Blood = Healthy Body

• The average adult has approximately 5.5 liters of blood.

• A healthy blood sugar level is considered 80-100 m/dl • Average person should have around 4.9 grams (1 tsp) of sugar in their blood at any given time.

Why then do companies overload their products with 5x the amount of sugar that is required?









# What Fatigue Costs

A typical employer can expect to experience more than **\$1 million lost** each year to fatigue:

- \$272,000 due to absenteeism
- \$776,000 due to presentism
- An additional **\$536,000** in healthcare costs could be avoided with optimization of sleep health



2022 NECA SAFETY PROFESSIONALS CONFERENCE













After age 30, you begin to lose as much as 3% to 5% of muscle per decade.

Most men will lose about 30% of their muscle mass during their lifetime.

33

2022 NECA SAFETY PROFESSIONALS CONFERENCE













<section-header><section-header><section-header><complex-block><complex-block><complex-block><complex-block><complex-block><image>













### **Complete the Online Evaluation**



2022 NECA SAFETY PROFESSIONALS CONFERENCE