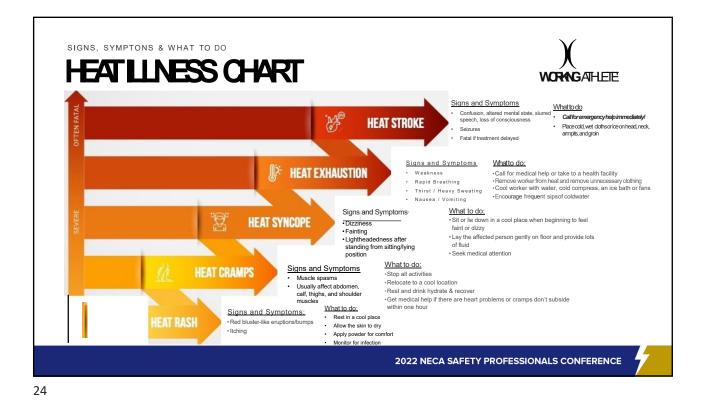

och, Working Athlete



### When It's More Than Just a Game

The professional **sports athlete** is active an average of less than **28 minutes per game**.

The Working Athlete is active an average of **7 hours per work day**.

2022 NECA SAFETY PROFESSIONALS CONFERENCE













What's your most important piece of equipment?



"You can only work as hard as you recover."



X

2022 NECA SAFETY PROFESSIONALS CONFERENCE

10



























#### Healthy Blood = Healthy Body

• The average adult has approximately 5.5 liters of blood.

• A healthy blood sugar level is considered 80-100 m/dl • Average person should have around 4.9 grams (1 tsp) of sugar in their blood at any given time.

Why then do companies overload their products with 5x the amount of sugar that is required?









# What Fatigue Costs

A typical employer can expect to experience more than **\$1 million lost** each year to fatigue:

- \$272,000 due to absenteeism
- \$776,000 due to presentism
- An additional **\$536,000** in healthcare costs could be avoided with optimization of sleep health



2022 NECA SAFETY PROFESSIONALS CONFERENCE













After age 30, you begin to lose as much as 3% to 5% of muscle per decade.

Most men will lose about 30% of their muscle mass during their lifetime.

33

2022 NECA SAFETY PROFESSIONALS CONFERENCE













<section-header><section-header><section-header><complex-block><complex-block><complex-block><complex-block><complex-block><image>













### **Complete the Online Evaluation**



2022 NECA SAFETY PROFESSIONALS CONFERENCE