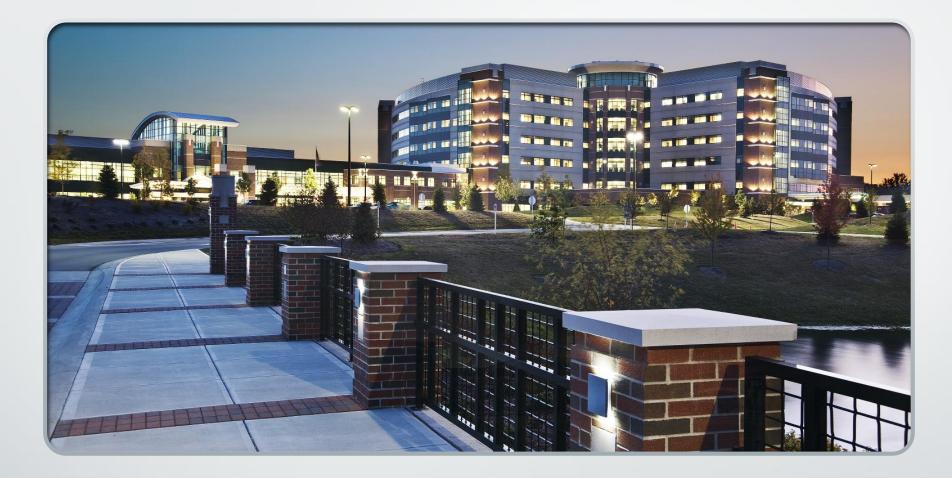

#### Lucas Oil Stadium, Indianapolis, IN - 2008

\$31.2 Million – Electrical and Systems