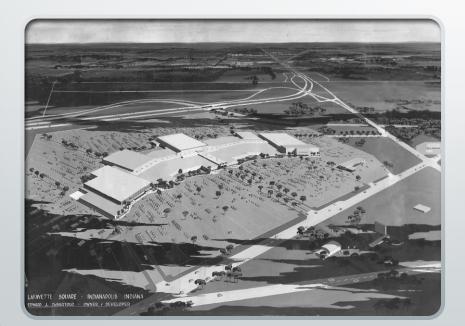

#### Reid Hospital, Richmond, IN - Completed 2010

\$32 Million – Electrical and Systems