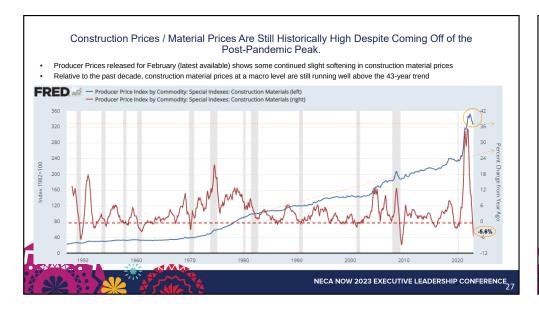

ortedly has flowed out of high-risk banks in the past month, Powell says outflows have "stabilized"
  - \$18 trillion in deposits to insure; FDIC has \$125 billion in reserve
  - \$66B in current Distressed Corporate Bond Debt (\$88B was all-time high set in 2008)
- But the creative financing and financial instruments are complex and too complex for modern banking systems to track risk. And "bank runs" are too easy today.
- · More risks remain, but they look more traditional:
  - Commercial real estate risk could be as high as \$3 trillion
  - Gig properties (AirBnB and states shifting regulation) \$10B risk estimates
  - Automotive default risk

But most big banks had reserves set aside for this



NECA NOW 2023 EXECUTIVE LEADERSHIP CONFERENCE

























































#### What Now? - I WANT so Much More!!!

- Subscribe to the Flagship
  Published three times a week on Monday, Wednesday and Friday
  Domestic and global economics

  - FREE trial to see what it is all about. \$7 a month if you want to keep getting it
  - <u>www.armada-intel.com</u>
- Armada Strategic Intelligence System
  - Monthly look at industrial sector
  - 96% accuracy in forecasting
  - FREE trial for this one as well



**NECA NOW 2023 EXECUTIVE LEADERSHIP CONFERENCE** 

### **Complete the Online Evaluation**





NECA NOW 2023 EXECUTIVE LEADERSHIP CONFERENCE