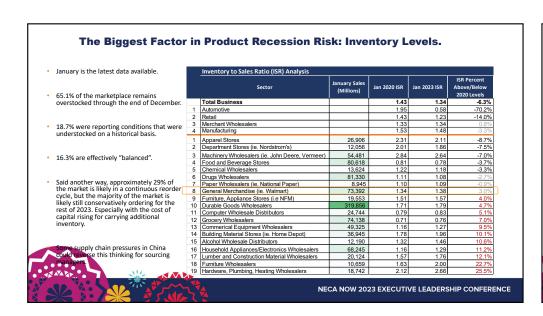

checks...\$1.1 T reportedly has flowed out of high-risk banks in the past month, Powell says outflows have "stabilized"
  - \$18 trillion in deposits to insure; FDIC has \$125 billion in reserve
  - \$66B in current Distressed Corporate Bond Debt (\$88B was all-time high set in 2008)
- But the creative financing and financial instruments are complex and too complex for modern banking systems to track risk. And "bank runs" are too easy today.
- · More risks remain, but they look more traditional:
  - Commercial real estate risk could be as high as \$3 trillion
  - Gig properties (AirBnB and states shifting regulation) \$10B risk estimates
  - Automotive default risk

But most big banks had reserves set aside for this



NECA NOW 2023 EXECUTIVE LEADERSHIP CONFERENCE

























































#### What Now? - I WANT so Much More!!!

- Subscribe to the Flagship
  Published three times a week on Monday, Wednesday and Friday
  Domestic and global economics

  - FREE trial to see what it is all about. \$7 a month if you want to keep getting it
  - <u>www.armada-intel.com</u>
- Armada Strategic Intelligence System
  - Monthly look at industrial sector
  - 96% accuracy in forecasting
  - FREE trial for this one as well



**NECA NOW 2023 EXECUTIVE LEADERSHIP CONFERENCE** 

### **Complete the Online Evaluation**





NECA NOW 2023 EXECUTIVE LEADERSHIP CONFERENCE