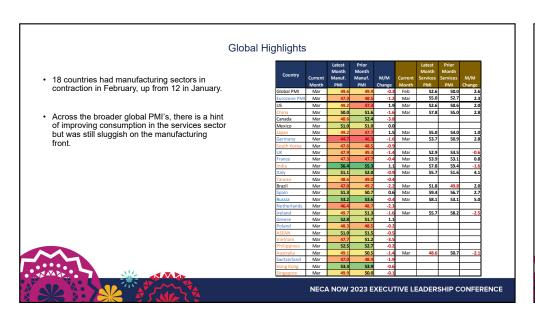

dly has flowed out of high-risk banks in the past month, Powell says outflows have "stabilized"
  - \$18 trillion in deposits to insure; FDIC has \$125 billion in reserve
  - \$66B in current Distressed Corporate Bond Debt (\$88B was all-time high set in 2008)
- But the creative financing and financial instruments are complex and too complex for modern banking systems to track risk. And "bank runs" are too easy today.
- · More risks remain, but they look more traditional:
  - Commercial real estate risk could be as high as \$3 trillion
  - Gig properties (AirBnB and states shifting regulation) \$10B risk estimates
  - Automotive default risk

But most big banks had reserves set aside for this



NECA NOW 2023 EXECUTIVE LEADERSHIP CONFERENCE

























































#### What Now? - I WANT so Much More!!!

- Subscribe to the Flagship
  Published three times a week on Monday, Wednesday and Friday
  Domestic and global economics

  - FREE trial to see what it is all about. \$7 a month if you want to keep getting it
  - <u>www.armada-intel.com</u>
- Armada Strategic Intelligence System
  - Monthly look at industrial sector
  - 96% accuracy in forecasting
  - FREE trial for this one as well



**NECA NOW 2023 EXECUTIVE LEADERSHIP CONFERENCE** 

### **Complete the Online Evaluation**





NECA NOW 2023 EXECUTIVE LEADERSHIP CONFERENCE