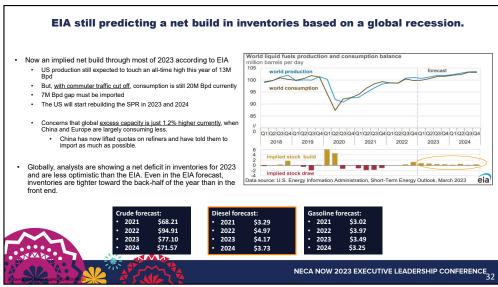

s flowed out of high-risk banks in the past month, Powell says outflows have "stabilized"
  - \$18 trillion in deposits to insure; FDIC has \$125 billion in reserve
  - \$66B in current Distressed Corporate Bond Debt (\$88B was all-time high set in 2008)
- But the creative financing and financial instruments are complex and too complex for modern banking systems to track risk. And "bank runs" are too easy today.
- · More risks remain, but they look more traditional:
  - Commercial real estate risk could be as high as \$3 trillion
  - Gig properties (AirBnB and states shifting regulation) \$10B risk estimates
  - Automotive default risk

But most big banks had reserves set aside for this



NECA NOW 2023 EXECUTIVE LEADERSHIP CONFERENCE

























































#### What Now? - I WANT so Much More!!!

- Subscribe to the Flagship
  Published three times a week on Monday, Wednesday and Friday
  Domestic and global economics

  - FREE trial to see what it is all about. \$7 a month if you want to keep getting it
  - <u>www.armada-intel.com</u>
- Armada Strategic Intelligence System
  - Monthly look at industrial sector
  - 96% accuracy in forecasting
  - FREE trial for this one as well



**NECA NOW 2023 EXECUTIVE LEADERSHIP CONFERENCE** 

### **Complete the Online Evaluation**





NECA NOW 2023 EXECUTIVE LEADERSHIP CONFERENCE