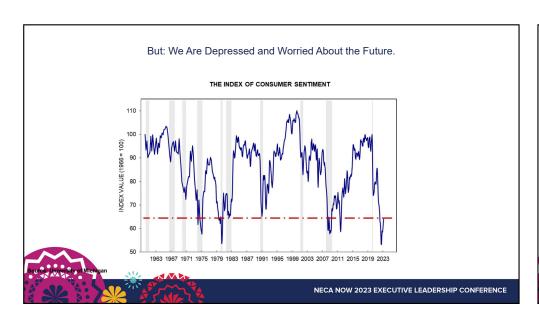

sing regulatory checks...\$1.1 T reportedly has flowed out of high-risk banks in the past month, Powell says outflows have "stabilized"
  - \$18 trillion in deposits to insure; FDIC has \$125 billion in reserve
  - \$66B in current Distressed Corporate Bond Debt (\$88B was all-time high set in 2008)
- But the creative financing and financial instruments are complex and too complex for modern banking systems to track risk. And "bank runs" are too easy today.
- · More risks remain, but they look more traditional:
  - Commercial real estate risk could be as high as \$3 trillion
  - Gig properties (AirBnB and states shifting regulation) \$10B risk estimates
  - Automotive default risk

But most big banks had reserves set aside for this



NECA NOW 2023 EXECUTIVE LEADERSHIP CONFERENCE

























































#### What Now? - I WANT so Much More!!!

- Subscribe to the Flagship
  Published three times a week on Monday, Wednesday and Friday
  Domestic and global economics

  - FREE trial to see what it is all about. \$7 a month if you want to keep getting it
  - <u>www.armada-intel.com</u>
- Armada Strategic Intelligence System
  - Monthly look at industrial sector
  - 96% accuracy in forecasting
  - FREE trial for this one as well



**NECA NOW 2023 EXECUTIVE LEADERSHIP CONFERENCE** 

### **Complete the Online Evaluation**





NECA NOW 2023 EXECUTIVE LEADERSHIP CONFERENCE