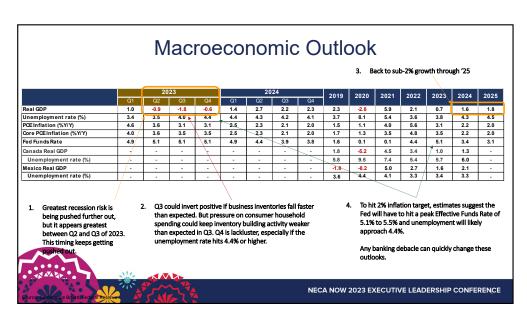

are passing regulatory checks...\$1.1 T reportedly has flowed out of high-risk banks in the past month, Powell says outflows have "stabilized"
  - \$18 trillion in deposits to insure; FDIC has \$125 billion in reserve
  - \$66B in current Distressed Corporate Bond Debt (\$88B was all-time high set in 2008)
- But the creative financing and financial instruments are complex and too complex for modern banking systems to track risk. And "bank runs" are too easy today.
- · More risks remain, but they look more traditional:
  - Commercial real estate risk could be as high as \$3 trillion
  - Gig properties (AirBnB and states shifting regulation) \$10B risk estimates
  - Automotive default risk

But most big banks had reserves set aside for this



NECA NOW 2023 EXECUTIVE LEADERSHIP CONFERENCE

























































#### What Now? - I WANT so Much More!!!

- Subscribe to the Flagship
  Published three times a week on Monday, Wednesday and Friday
  Domestic and global economics

  - FREE trial to see what it is all about. \$7 a month if you want to keep getting it
  - <u>www.armada-intel.com</u>
- Armada Strategic Intelligence System
  - Monthly look at industrial sector
  - 96% accuracy in forecasting
  - FREE trial for this one as well



**NECA NOW 2023 EXECUTIVE LEADERSHIP CONFERENCE** 

### **Complete the Online Evaluation**





NECA NOW 2023 EXECUTIVE LEADERSHIP CONFERENCE