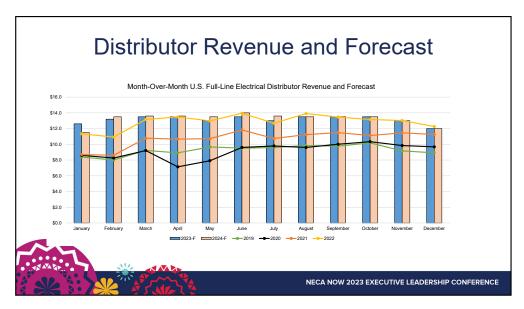

#### Tackle the Elephant in the Room...

- Banking situation has become too complex for bankers...
- Fundamentally, most are passing regulatory checks...\$1.1 T reportedly has flowed out of high-risk banks in the past month, Powell says outflows have "stabilized"
  - \$18 trillion in deposits to insure; FDIC has \$125 billion in reserve
  - \$66B in current Distressed Corporate Bond Debt (\$88B was all-time high set in 2008)
- But the creative financing and financial instruments are complex and too complex for modern banking systems to track risk. And "bank runs" are too easy today.
- · More risks remain, but they look more traditional:
  - Commercial real estate risk could be as high as \$3 trillion
  - Gig properties (AirBnB and states shifting regulation) \$10B risk estimates
  - Automotive default risk