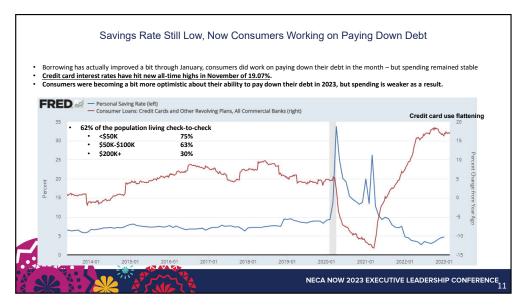

#### Tackle the Elephant in the Room...

- Banking situation has become too complex for bankers...
- Fundamentally, most are passing regulatory checks...\$1.1 T reportedly has flowed out of high-risk banks in the past month, Powell says outflows have "stabilized"
  - \$18 trillion in deposits to insure; FDIC has \$125 billion in reserve
  - \$66B in current Distressed Corporate Bond Debt (\$88B was all-time high set in 2008)
- But the creative financing and financial instruments are complex and too complex for modern banking systems to track risk. And "bank runs" are too easy today.
- · More risks remain, but they look more traditional:
  - Commercial real estate risk could be as high as \$3 trillion
  - Gig properties (AirBnB and states shifting regulation) \$10B risk estimates
  - Automotive default risk