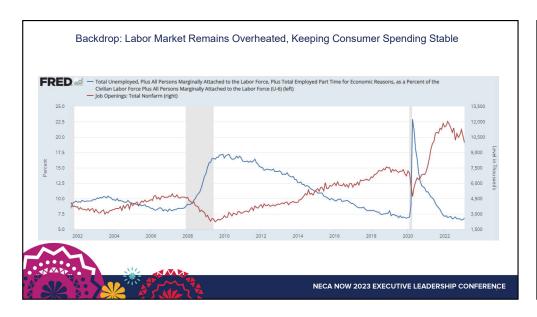

passing regulatory checks...\$1.1 T reportedly has flowed out of high-risk banks in the past month, Powell says outflows have "stabilized"
  - \$18 trillion in deposits to insure; FDIC has \$125 billion in reserve
  - \$66B in current Distressed Corporate Bond Debt (\$88B was all-time high set in 2008)
- But the creative financing and financial instruments are complex and too complex for modern banking systems to track risk. And "bank runs" are too easy today.
- · More risks remain, but they look more traditional:
  - Commercial real estate risk could be as high as \$3 trillion
  - Gig properties (AirBnB and states shifting regulation) \$10B risk estimates
  - Automotive default risk

But most big banks had reserves set aside for this



NECA NOW 2023 EXECUTIVE LEADERSHIP CONFERENCE

























































#### What Now? - I WANT so Much More!!!

- Subscribe to the Flagship
  Published three times a week on Monday, Wednesday and Friday
  Domestic and global economics

  - FREE trial to see what it is all about. \$7 a month if you want to keep getting it
  - <u>www.armada-intel.com</u>
- Armada Strategic Intelligence System
  - Monthly look at industrial sector
  - 96% accuracy in forecasting
  - FREE trial for this one as well



**NECA NOW 2023 EXECUTIVE LEADERSHIP CONFERENCE** 

### **Complete the Online Evaluation**





NECA NOW 2023 EXECUTIVE LEADERSHIP CONFERENCE