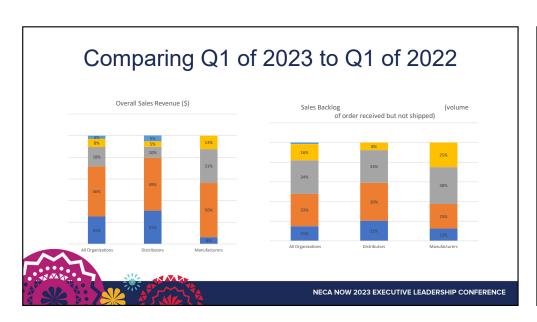

.\$1.1 T reportedly has flowed out of high-risk banks in the past month, Powell says outflows have "stabilized"
  - \$18 trillion in deposits to insure; FDIC has \$125 billion in reserve
  - \$66B in current Distressed Corporate Bond Debt (\$88B was all-time high set in 2008)
- But the creative financing and financial instruments are complex and too complex for modern banking systems to track risk. And "bank runs" are too easy today.
- · More risks remain, but they look more traditional:
  - Commercial real estate risk could be as high as \$3 trillion
  - Gig properties (AirBnB and states shifting regulation) \$10B risk estimates
  - Automotive default risk

But most big banks had reserves set aside for this



NECA NOW 2023 EXECUTIVE LEADERSHIP CONFERENCE

























































#### What Now? - I WANT so Much More!!!

- Subscribe to the Flagship
  Published three times a week on Monday, Wednesday and Friday
  Domestic and global economics

  - FREE trial to see what it is all about. \$7 a month if you want to keep getting it
  - <u>www.armada-intel.com</u>
- Armada Strategic Intelligence System
  - Monthly look at industrial sector
  - 96% accuracy in forecasting
  - FREE trial for this one as well



**NECA NOW 2023 EXECUTIVE LEADERSHIP CONFERENCE** 

### **Complete the Online Evaluation**





NECA NOW 2023 EXECUTIVE LEADERSHIP CONFERENCE