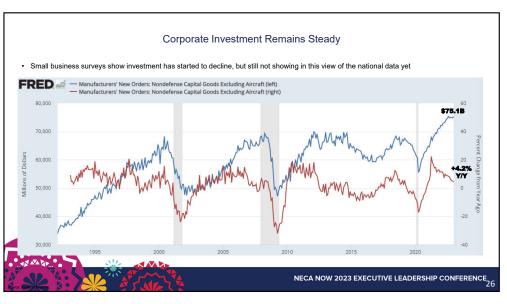

#### Tackle the Elephant in the Room...

- Banking situation has become too complex for bankers...
- Fundamentally, most are passing regulatory checks...\$1.1 T reportedly has flowed out of high-risk banks in the past month, Powell says outflows have "stabilized"
  - \$18 trillion in deposits to insure; FDIC has \$125 billion in reserve
  - \$66B in current Distressed Corporate Bond Debt (\$88B was all-time high set in 2008)
- But the creative financing and financial instruments are complex and too complex for modern banking systems to track risk. And "bank runs" are too easy today.
- · More risks remain, but they look more traditional:
  - Commercial real estate risk could be as high as \$3 trillion
  - Gig properties (AirBnB and states shifting regulation) \$10B risk estimates
  - Automotive default risk