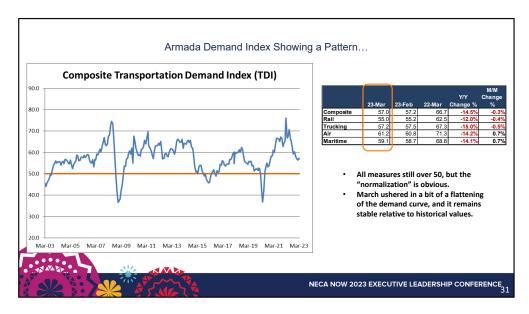

has flowed out of high-risk banks in the past month, Powell says outflows have "stabilized"
  - \$18 trillion in deposits to insure; FDIC has \$125 billion in reserve
  - \$66B in current Distressed Corporate Bond Debt (\$88B was all-time high set in 2008)
- But the creative financing and financial instruments are complex and too complex for modern banking systems to track risk. And "bank runs" are too easy today.
- · More risks remain, but they look more traditional:
  - Commercial real estate risk could be as high as \$3 trillion
  - Gig properties (AirBnB and states shifting regulation) \$10B risk estimates
  - Automotive default risk

But most big banks had reserves set aside for this



NECA NOW 2023 EXECUTIVE LEADERSHIP CONFERENCE

























































#### What Now? - I WANT so Much More!!!

- Subscribe to the Flagship
  Published three times a week on Monday, Wednesday and Friday
  Domestic and global economics

  - FREE trial to see what it is all about. \$7 a month if you want to keep getting it
  - <u>www.armada-intel.com</u>
- Armada Strategic Intelligence System
  - Monthly look at industrial sector
  - 96% accuracy in forecasting
  - FREE trial for this one as well



**NECA NOW 2023 EXECUTIVE LEADERSHIP CONFERENCE** 

### **Complete the Online Evaluation**





NECA NOW 2023 EXECUTIVE LEADERSHIP CONFERENCE