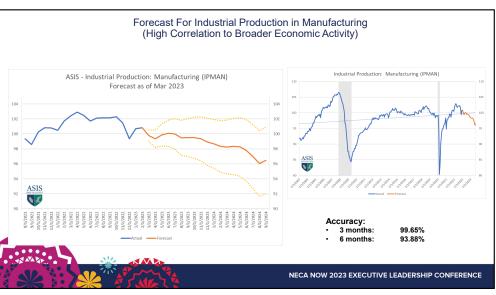

ecks...\$1.1 T reportedly has flowed out of high-risk banks in the past month, Powell says outflows have "stabilized"
  - \$18 trillion in deposits to insure; FDIC has \$125 billion in reserve
  - \$66B in current Distressed Corporate Bond Debt (\$88B was all-time high set in 2008)
- But the creative financing and financial instruments are complex and too complex for modern banking systems to track risk. And "bank runs" are too easy today.
- · More risks remain, but they look more traditional:
  - Commercial real estate risk could be as high as \$3 trillion
  - Gig properties (AirBnB and states shifting regulation) \$10B risk estimates
  - Automotive default risk

But most big banks had reserves set aside for this



NECA NOW 2023 EXECUTIVE LEADERSHIP CONFERENCE

























































#### What Now? - I WANT so Much More!!!

- Subscribe to the Flagship
  Published three times a week on Monday, Wednesday and Friday
  Domestic and global economics

  - FREE trial to see what it is all about. \$7 a month if you want to keep getting it
  - <u>www.armada-intel.com</u>
- Armada Strategic Intelligence System
  - Monthly look at industrial sector
  - 96% accuracy in forecasting
  - FREE trial for this one as well



**NECA NOW 2023 EXECUTIVE LEADERSHIP CONFERENCE** 

### **Complete the Online Evaluation**





NECA NOW 2023 EXECUTIVE LEADERSHIP CONFERENCE