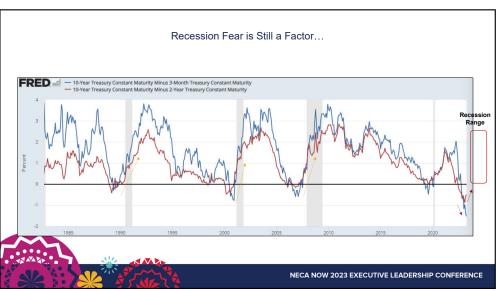

#### Tackle the Elephant in the Room...

- Banking situation has become too complex for bankers...
- Fundamentally, most are passing regulatory checks...\$1.1 T reportedly has flowed out of high-risk banks in the past month, Powell says outflows have "stabilized"
  - \$18 trillion in deposits to insure; FDIC has \$125 billion in reserve
  - \$66B in current Distressed Corporate Bond Debt (\$88B was all-time high set in 2008)
- But the creative financing and financial instruments are complex and too complex for modern banking systems to track risk. And "bank runs" are too easy today.
- · More risks remain, but they look more traditional:
  - Commercial real estate risk could be as high as \$3 trillion
  - Gig properties (AirBnB and states shifting regulation) \$10B risk estimates
  - Automotive default risk