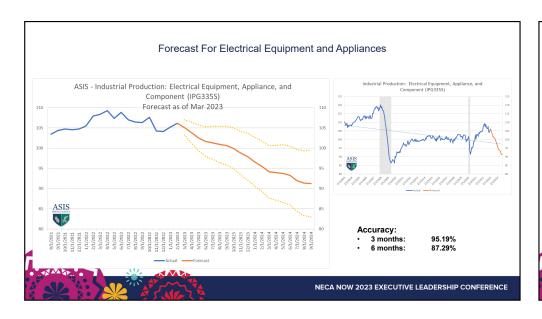

#### What Now? - I WANT so Much More!!!

- Subscribe to the Flagship
  Published three times a week on Monday, Wednesday and Friday
  Domestic and global economics

  - FREE trial to see what it is all about. \$7 a month if you want to keep getting it
  - <u>www.armada-intel.com</u>
- Armada Strategic Intelligence System
  - Monthly look at industrial sector
  - 96% accuracy in forecasting
  - FREE trial for this one as well