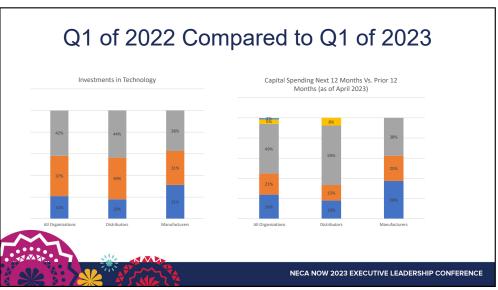

$1.1 T reportedly has flowed out of high-risk banks in the past month, Powell says outflows have "stabilized"
  - \$18 trillion in deposits to insure; FDIC has \$125 billion in reserve
  - \$66B in current Distressed Corporate Bond Debt (\$88B was all-time high set in 2008)
- But the creative financing and financial instruments are complex and too complex for modern banking systems to track risk. And "bank runs" are too easy today.
- · More risks remain, but they look more traditional:
  - Commercial real estate risk could be as high as \$3 trillion
  - Gig properties (AirBnB and states shifting regulation) \$10B risk estimates
  - Automotive default risk

But most big banks had reserves set aside for this



NECA NOW 2023 EXECUTIVE LEADERSHIP CONFERENCE

























































#### What Now? - I WANT so Much More!!!

- Subscribe to the Flagship
  Published three times a week on Monday, Wednesday and Friday
  Domestic and global economics

  - FREE trial to see what it is all about. \$7 a month if you want to keep getting it
  - <u>www.armada-intel.com</u>
- Armada Strategic Intelligence System
  - Monthly look at industrial sector
  - 96% accuracy in forecasting
  - FREE trial for this one as well



**NECA NOW 2023 EXECUTIVE LEADERSHIP CONFERENCE** 

### **Complete the Online Evaluation**





NECA NOW 2023 EXECUTIVE LEADERSHIP CONFERENCE