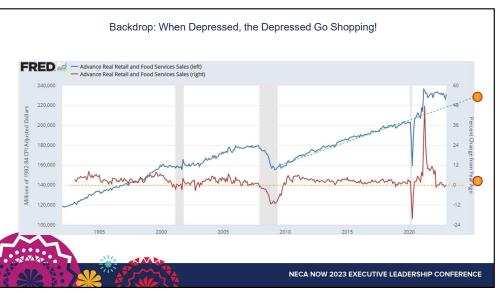

ng regulatory checks...\$1.1 T reportedly has flowed out of high-risk banks in the past month, Powell says outflows have "stabilized"
  - \$18 trillion in deposits to insure; FDIC has \$125 billion in reserve
  - \$66B in current Distressed Corporate Bond Debt (\$88B was all-time high set in 2008)
- But the creative financing and financial instruments are complex and too complex for modern banking systems to track risk. And "bank runs" are too easy today.
- · More risks remain, but they look more traditional:
  - Commercial real estate risk could be as high as \$3 trillion
  - Gig properties (AirBnB and states shifting regulation) \$10B risk estimates
  - Automotive default risk

But most big banks had reserves set aside for this



NECA NOW 2023 EXECUTIVE LEADERSHIP CONFERENCE

























































#### What Now? - I WANT so Much More!!!

- Subscribe to the Flagship
  Published three times a week on Monday, Wednesday and Friday
  Domestic and global economics

  - FREE trial to see what it is all about. \$7 a month if you want to keep getting it
  - <u>www.armada-intel.com</u>
- Armada Strategic Intelligence System
  - Monthly look at industrial sector
  - 96% accuracy in forecasting
  - FREE trial for this one as well



**NECA NOW 2023 EXECUTIVE LEADERSHIP CONFERENCE** 

### **Complete the Online Evaluation**





NECA NOW 2023 EXECUTIVE LEADERSHIP CONFERENCE