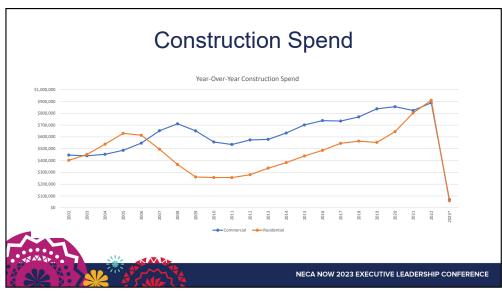

#### Tackle the Elephant in the Room...

- Banking situation has become too complex for bankers...
- Fundamentally, most are passing regulatory checks...\$1.1 T reportedly has flowed out of high-risk banks in the past month, Powell says outflows have "stabilized"
  - \$18 trillion in deposits to insure; FDIC has \$125 billion in reserve
  - \$66B in current Distressed Corporate Bond Debt (\$88B was all-time high set in 2008)
- But the creative financing and financial instruments are complex and too complex for modern banking systems to track risk. And "bank runs" are too easy today.
- · More risks remain, but they look more traditional:
  - Commercial real estate risk could be as high as \$3 trillion
  - Gig properties (AirBnB and states shifting regulation) \$10B risk estimates
  - Automotive default risk