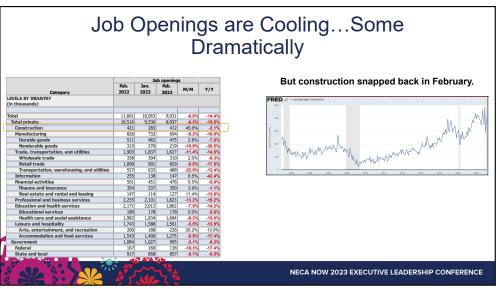

assing regulatory checks...\$1.1 T reportedly has flowed out of high-risk banks in the past month, Powell says outflows have "stabilized"
  - \$18 trillion in deposits to insure; FDIC has \$125 billion in reserve
  - \$66B in current Distressed Corporate Bond Debt (\$88B was all-time high set in 2008)
- But the creative financing and financial instruments are complex and too complex for modern banking systems to track risk. And "bank runs" are too easy today.
- · More risks remain, but they look more traditional:
  - Commercial real estate risk could be as high as \$3 trillion
  - Gig properties (AirBnB and states shifting regulation) \$10B risk estimates
  - Automotive default risk

But most big banks had reserves set aside for this



NECA NOW 2023 EXECUTIVE LEADERSHIP CONFERENCE

























































#### What Now? - I WANT so Much More!!!

- Subscribe to the Flagship
  Published three times a week on Monday, Wednesday and Friday
  Domestic and global economics

  - FREE trial to see what it is all about. \$7 a month if you want to keep getting it
  - <u>www.armada-intel.com</u>
- Armada Strategic Intelligence System
  - Monthly look at industrial sector
  - 96% accuracy in forecasting
  - FREE trial for this one as well



**NECA NOW 2023 EXECUTIVE LEADERSHIP CONFERENCE** 

### **Complete the Online Evaluation**





NECA NOW 2023 EXECUTIVE LEADERSHIP CONFERENCE