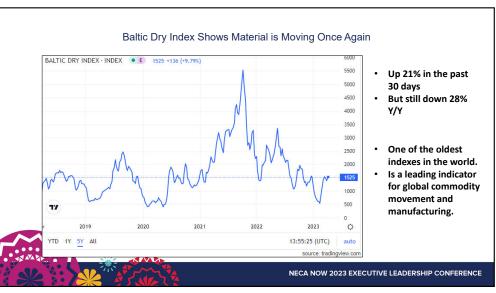

y has flowed out of high-risk banks in the past month, Powell says outflows have "stabilized"
  - \$18 trillion in deposits to insure; FDIC has \$125 billion in reserve
  - \$66B in current Distressed Corporate Bond Debt (\$88B was all-time high set in 2008)
- But the creative financing and financial instruments are complex and too complex for modern banking systems to track risk. And "bank runs" are too easy today.
- · More risks remain, but they look more traditional:
  - Commercial real estate risk could be as high as \$3 trillion
  - Gig properties (AirBnB and states shifting regulation) \$10B risk estimates
  - Automotive default risk

But most big banks had reserves set aside for this



NECA NOW 2023 EXECUTIVE LEADERSHIP CONFERENCE

























































#### What Now? - I WANT so Much More!!!

- Subscribe to the Flagship
  Published three times a week on Monday, Wednesday and Friday
  Domestic and global economics

  - FREE trial to see what it is all about. \$7 a month if you want to keep getting it
  - <u>www.armada-intel.com</u>
- Armada Strategic Intelligence System
  - Monthly look at industrial sector
  - 96% accuracy in forecasting
  - FREE trial for this one as well



**NECA NOW 2023 EXECUTIVE LEADERSHIP CONFERENCE** 

### **Complete the Online Evaluation**





NECA NOW 2023 EXECUTIVE LEADERSHIP CONFERENCE