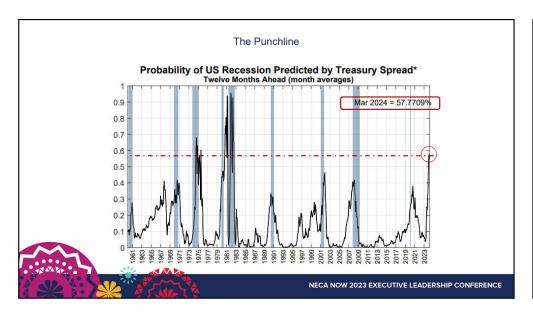

#### Tackle the Elephant in the Room...

- Banking situation has become too complex for bankers...
- Fundamentally, most are passing regulatory checks...\$1.1 T reportedly has flowed out of high-risk banks in the past month, Powell says outflows have "stabilized"
  - \$18 trillion in deposits to insure; FDIC has \$125 billion in reserve
  - \$66B in current Distressed Corporate Bond Debt (\$88B was all-time high set in 2008)
- But the creative financing and financial instruments are complex and too complex for modern banking systems to track risk. And "bank runs" are too easy today.
- · More risks remain, but they look more traditional:
  - Commercial real estate risk could be as high as \$3 trillion
  - Gig properties (AirBnB and states shifting regulation) \$10B risk estimates
  - Automotive default risk