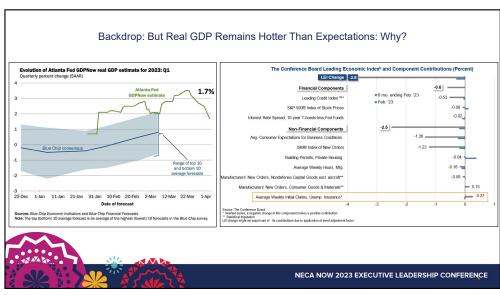

re passing regulatory checks...\$1.1 T reportedly has flowed out of high-risk banks in the past month, Powell says outflows have "stabilized"
  - \$18 trillion in deposits to insure; FDIC has \$125 billion in reserve
  - \$66B in current Distressed Corporate Bond Debt (\$88B was all-time high set in 2008)
- But the creative financing and financial instruments are complex and too complex for modern banking systems to track risk. And "bank runs" are too easy today.
- · More risks remain, but they look more traditional:
  - Commercial real estate risk could be as high as \$3 trillion
  - Gig properties (AirBnB and states shifting regulation) \$10B risk estimates
  - Automotive default risk

But most big banks had reserves set aside for this



NECA NOW 2023 EXECUTIVE LEADERSHIP CONFERENCE

























































#### What Now? - I WANT so Much More!!!

- Subscribe to the Flagship
  Published three times a week on Monday, Wednesday and Friday
  Domestic and global economics

  - FREE trial to see what it is all about. \$7 a month if you want to keep getting it
  - <u>www.armada-intel.com</u>
- Armada Strategic Intelligence System
  - Monthly look at industrial sector
  - 96% accuracy in forecasting
  - FREE trial for this one as well



**NECA NOW 2023 EXECUTIVE LEADERSHIP CONFERENCE** 

### **Complete the Online Evaluation**





NECA NOW 2023 EXECUTIVE LEADERSHIP CONFERENCE