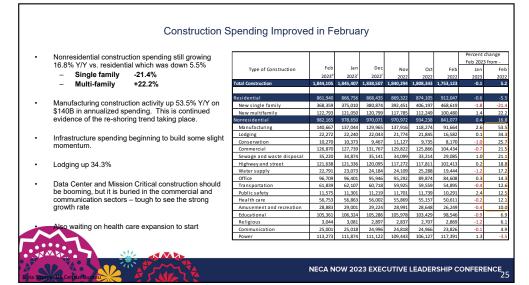

#### Tackle the Elephant in the Room...

- Banking situation has become too complex for bankers...
- Fundamentally, most are passing regulatory checks...\$1.1 T reportedly has flowed out of high-risk banks in the past month, Powell says outflows have "stabilized"
  - \$18 trillion in deposits to insure; FDIC has \$125 billion in reserve
  - \$66B in current Distressed Corporate Bond Debt (\$88B was all-time high set in 2008)
- But the creative financing and financial instruments are complex and too complex for modern banking systems to track risk. And "bank runs" are too easy today.
- · More risks remain, but they look more traditional:
  - Commercial real estate risk could be as high as \$3 trillion
  - Gig properties (AirBnB and states shifting regulation) \$10B risk estimates
  - Automotive default risk