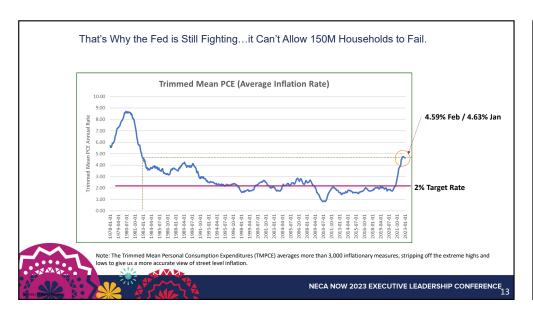

#### Tackle the Elephant in the Room...

- Banking situation has become too complex for bankers...
- Fundamentally, most are passing regulatory checks...\$1.1 T reportedly has flowed out of high-risk banks in the past month, Powell says outflows have "stabilized"
  - \$18 trillion in deposits to insure; FDIC has \$125 billion in reserve
  - \$66B in current Distressed Corporate Bond Debt (\$88B was all-time high set in 2008)
- But the creative financing and financial instruments are complex and too complex for modern banking systems to track risk. And "bank runs" are too easy today.
- · More risks remain, but they look more traditional:
  - Commercial real estate risk could be as high as \$3 trillion
  - Gig properties (AirBnB and states shifting regulation) \$10B risk estimates
  - Automotive default risk