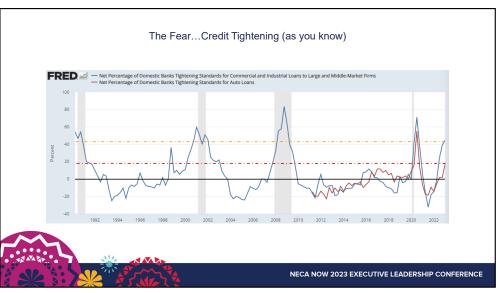

#### Tackle the Elephant in the Room...

- Banking situation has become too complex for bankers...
- Fundamentally, most are passing regulatory checks...\$1.1 T reportedly has flowed out of high-risk banks in the past month, Powell says outflows have "stabilized"
  - \$18 trillion in deposits to insure; FDIC has \$125 billion in reserve
  - \$66B in current Distressed Corporate Bond Debt (\$88B was all-time high set in 2008)
- But the creative financing and financial instruments are complex and too complex for modern banking systems to track risk. And "bank runs" are too easy today.
- · More risks remain, but they look more traditional:
  - Commercial real estate risk could be as high as \$3 trillion
  - Gig properties (AirBnB and states shifting regulation) \$10B risk estimates
  - Automotive default risk