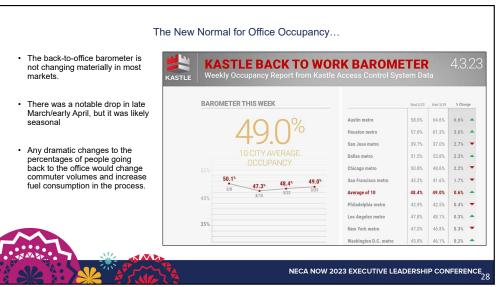

tedly has flowed out of high-risk banks in the past month, Powell says outflows have "stabilized"
  - \$18 trillion in deposits to insure; FDIC has \$125 billion in reserve
  - \$66B in current Distressed Corporate Bond Debt (\$88B was all-time high set in 2008)
- But the creative financing and financial instruments are complex and too complex for modern banking systems to track risk. And "bank runs" are too easy today.
- · More risks remain, but they look more traditional:
  - Commercial real estate risk could be as high as \$3 trillion
  - Gig properties (AirBnB and states shifting regulation) \$10B risk estimates
  - Automotive default risk

But most big banks had reserves set aside for this



NECA NOW 2023 EXECUTIVE LEADERSHIP CONFERENCE

























































#### What Now? - I WANT so Much More!!!

- Subscribe to the Flagship
  Published three times a week on Monday, Wednesday and Friday
  Domestic and global economics

  - FREE trial to see what it is all about. \$7 a month if you want to keep getting it
  - <u>www.armada-intel.com</u>
- Armada Strategic Intelligence System
  - Monthly look at industrial sector
  - 96% accuracy in forecasting
  - FREE trial for this one as well



**NECA NOW 2023 EXECUTIVE LEADERSHIP CONFERENCE** 

### **Complete the Online Evaluation**





NECA NOW 2023 EXECUTIVE LEADERSHIP CONFERENCE