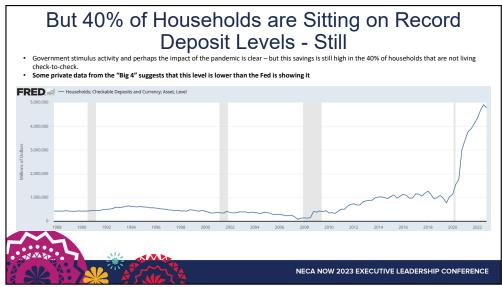

#### Tackle the Elephant in the Room...

- Banking situation has become too complex for bankers...
- Fundamentally, most are passing regulatory checks...\$1.1 T reportedly has flowed out of high-risk banks in the past month, Powell says outflows have "stabilized"
  - \$18 trillion in deposits to insure; FDIC has \$125 billion in reserve
  - \$66B in current Distressed Corporate Bond Debt (\$88B was all-time high set in 2008)
- But the creative financing and financial instruments are complex and too complex for modern banking systems to track risk. And "bank runs" are too easy today.
- · More risks remain, but they look more traditional:
  - Commercial real estate risk could be as high as \$3 trillion
  - Gig properties (AirBnB and states shifting regulation) \$10B risk estimates
  - Automotive default risk