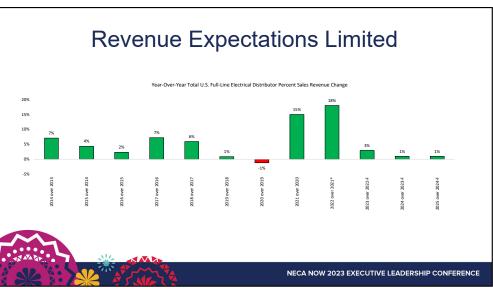

...\$1.1 T reportedly has flowed out of high-risk banks in the past month, Powell says outflows have "stabilized"
  - \$18 trillion in deposits to insure; FDIC has \$125 billion in reserve
  - \$66B in current Distressed Corporate Bond Debt (\$88B was all-time high set in 2008)
- But the creative financing and financial instruments are complex and too complex for modern banking systems to track risk. And "bank runs" are too easy today.
- · More risks remain, but they look more traditional:
  - Commercial real estate risk could be as high as \$3 trillion
  - Gig properties (AirBnB and states shifting regulation) \$10B risk estimates
  - Automotive default risk

But most big banks had reserves set aside for this



NECA NOW 2023 EXECUTIVE LEADERSHIP CONFERENCE

























































#### What Now? - I WANT so Much More!!!

- Subscribe to the Flagship
  Published three times a week on Monday, Wednesday and Friday
  Domestic and global economics

  - FREE trial to see what it is all about. \$7 a month if you want to keep getting it
  - <u>www.armada-intel.com</u>
- Armada Strategic Intelligence System
  - Monthly look at industrial sector
  - 96% accuracy in forecasting
  - FREE trial for this one as well



**NECA NOW 2023 EXECUTIVE LEADERSHIP CONFERENCE** 

### **Complete the Online Evaluation**





NECA NOW 2023 EXECUTIVE LEADERSHIP CONFERENCE