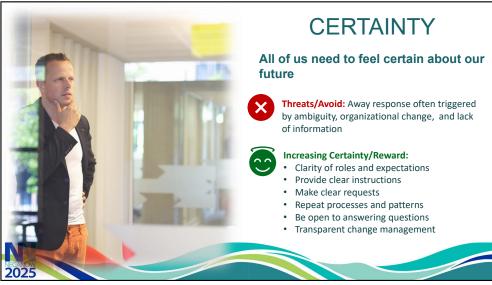

## FAIRNESS All of us have a need for fair exchanges Threats/Avoid: Sense of being treated unfairly: "different rules for different people/teams"

## Increasing Fairness/Reward:

- Transparency
- Establish clear expectations
- Establish clear ground rules for teams or --have them build their own ground rules
- Be as transparent as possible about the way to get promoted
- · Provide the "why"