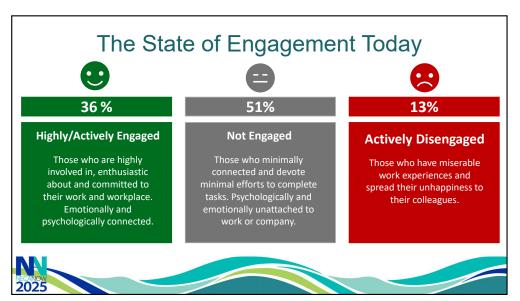

## FAIRNESS All of us have a need for fair exchanges Threats/Avoid: Sense of being treated unfairly: "different rules for different people/teams"



## Increasing Fairness/Reward:

- Transparency
- Establish clear expectations
- Establish clear ground rules for teams or --have them build their own ground rules
- Be as transparent as possible about the way to get promoted
- · Provide the "why"



## **SCARF** Reflection

What SCARF Domain is **most** important to you as an individual..

➤ How does this impact your leadership or collaboration style?

What SCARF Domain is **least** important to you as an individual...

➤ How does this impact your leadership or collaboration style?

➤ What can you do more of, less of, differently to enhance this domain?