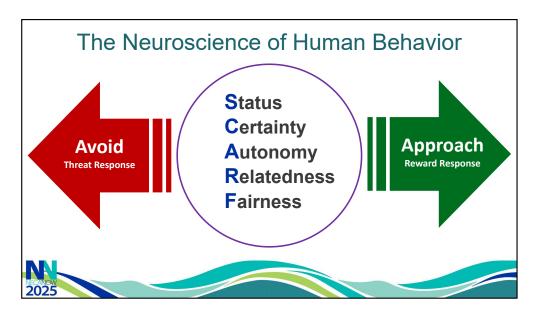

## **SCARF** Reflection

What SCARF Domain is **most** important to you as an individual..

➤ How does this impact your leadership or collaboration style?

What SCARF Domain is **least** important to you as an individual...

➤ How does this impact your leadership or collaboration style?

➤ What can you do more of, less of, differently to enhance this domain?