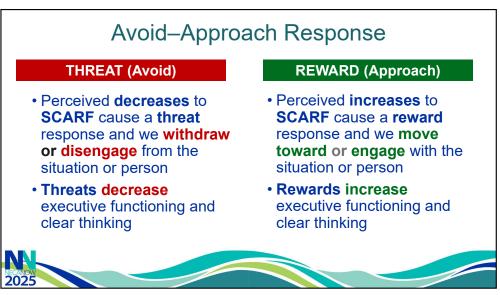

## FAIRNESS All of us have a need for fair exchanges Threats/Avoid: Sense of being treated unfairly: "different rules for different people/teams"



## Increasing Fairness/Reward:

- Transparency
- Establish clear expectations
- Establish clear ground rules for teams or --have them build their own ground rules
- Be as transparent as possible about the way to get promoted
- · Provide the "why"



## **SCARF** Reflection

What SCARF Domain is **most** important to you as an individual..

➤ How does this impact your leadership or collaboration style?

What SCARF Domain is **least** important to you as an individual...

➤ How does this impact your leadership or collaboration style?

➤ What can you do more of, less of, differently to enhance this domain?