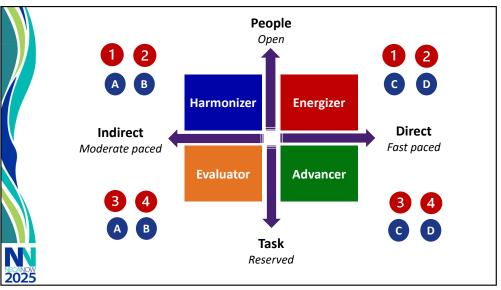

## The Evaluator

- · Moderately paced, task-focused
- Efficient perfectionist
- · Accurate, analytical, logical
- · Contemplative
- · Disciplined, fact finder
- · Slow and cautious
- · Follow directions
- · Often works well alone
- · Rational, detail oriented
- · Leads from head

## The Harmonizer

- Moderate pace, people- focused
- · Warm, friendly, calm
- Team oriented
- Organized and often specialized
- Good listener, shares feelings
- · Cooperative, supportive, loyal
- · Patient, stable, consistent
- Consensus decision making
- · Respects hierarchy
- Leads from heart

### **Energizer Growth Areas**

- Stay focused
- Get organized
- Appreciate data
- · Take it down a notch
- Keep emotions in check

#### **Advancer Growth Areas**

- · Ask don't tell
- · Take time to listen
- Beware of autocratic tendencies
- · Let others win once in a while
- Consider your impact!