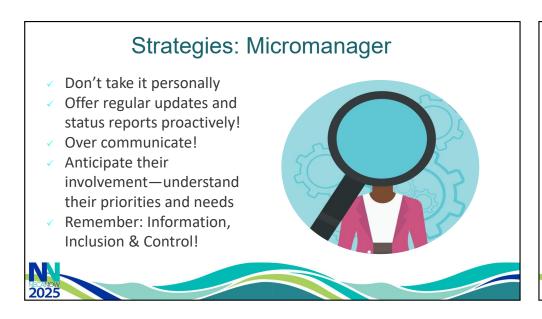

# The Truth About Leading Others

- Managing others is hard!
- Poor managers remain top cause of employee unhappiness & turnover
- Organizations often promote based on technical skills
- Most managers don't get training
- Not all managers want to manage
- Few managers were ready for remote/hybrid management!