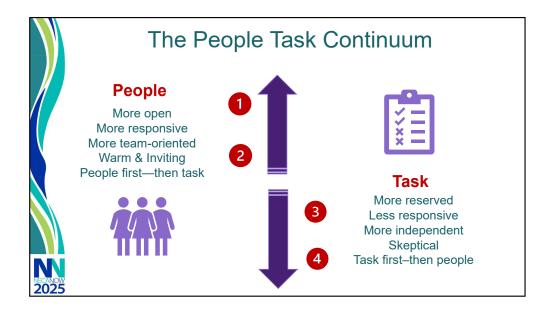

## The Evaluator

- · Moderately paced, task-focused
- Efficient perfectionist
- · Accurate, analytical, logical
- · Contemplative
- · Disciplined, fact finder
- · Slow and cautious
- · Follow directions
- · Often works well alone
- · Rational, detail oriented
- · Leads from head

## The Harmonizer

- Moderate pace, people- focused
- · Warm, friendly, calm
- Team oriented
- Organized and often specialized
- Good listener, shares feelings
- · Cooperative, supportive, loyal
- · Patient, stable, consistent
- Consensus decision making
- · Respects hierarchy
- Leads from heart