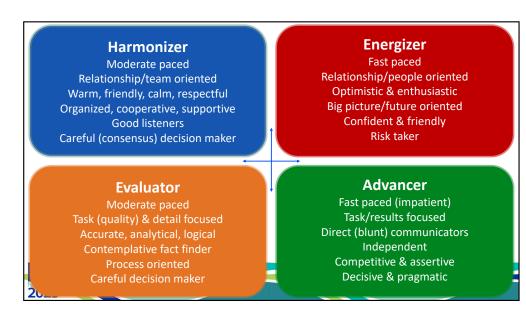

## The Evaluator

- · Moderately paced, task-focused
- Efficient perfectionist
- · Accurate, analytical, logical
- · Contemplative
- · Disciplined, fact finder
- · Slow and cautious
- · Follow directions
- · Often works well alone
- · Rational, detail oriented
- · Leads from head

## The Harmonizer

- Moderate pace, people- focused
- · Warm, friendly, calm
- Team oriented
- Organized and often specialized
- Good listener, shares feelings
- · Cooperative, supportive, loyal
- · Patient, stable, consistent
- Consensus decision making
- · Respects hierarchy
- Leads from heart

#### **Harmonizer Growth Areas**

- · Hold people accountable
- · Speed up decision making
- · Take a stand, take initiative
- Get comfortable with change
- · Let go of making everyone happy

#### **Evaluator Growth Areas**

- · Build relationships and engage
- · Beware of analysis paralysis
- · Get comfortable with risk
- Lighten up!
- · Color outside the lines

### **Energizer Growth Areas**

- Stay focused
- Get organized
- Appreciate data
- · Take it down a notch
- Keep emotions in check

#### **Advancer Growth Areas**

- · Ask don't tell
- · Take time to listen
- Beware of autocratic tendencies
- · Let others win once in a while
- Consider your impact!