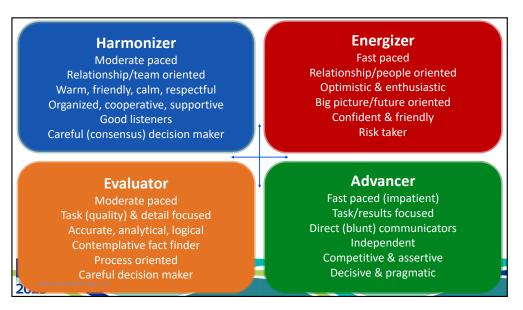

## The Evaluator

- · Moderately paced, task-focused
- Efficient perfectionist
- · Accurate, analytical, logical
- · Contemplative
- · Disciplined, fact finder
- · Slow and cautious
- · Follow directions
- · Often works well alone
- · Rational, detail oriented
- · Leads from head

## The Harmonizer

- Moderate pace, people- focused
- · Warm, friendly, calm
- Team oriented
- Organized and often specialized
- Good listener, shares feelings
- · Cooperative, supportive, loyal
- · Patient, stable, consistent
- Consensus decision making
- · Respects hierarchy
- Leads from heart

### **Energizer Growth Areas**

- Stay focused
- Get organized
- Appreciate data
- · Take it down a notch
- Keep emotions in check

#### **Advancer Growth Areas**

- · Ask don't tell
- · Take time to listen
- Beware of autocratic tendencies
- · Let others win once in a while
- Consider your impact!