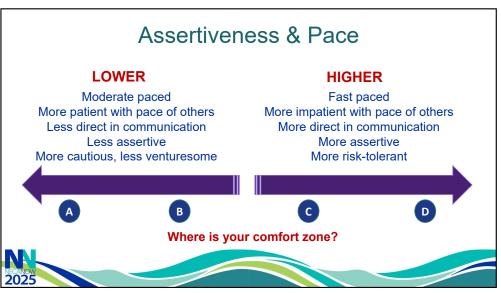

# The Truth About Leading Others

- Managing others is hard!
- Poor managers remain top cause of employee unhappiness & turnover
- Organizations often promote based on technical skills
- Most managers don't get training
- Not all managers want to manage
- Few managers were ready for remote/hybrid management!