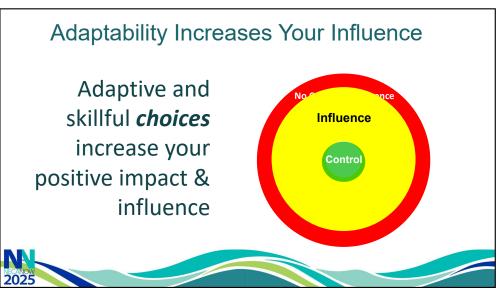

# The Truth About Leading Others

- Managing others is hard!
- Poor managers remain top cause of employee unhappiness & turnover
- Organizations often promote based on technical skills
- Most managers don't get training
- Not all managers want to manage
- Few managers were ready for remote/hybrid management!

2025







































## The Evaluator

- · Moderately paced, task-focused
- Efficient perfectionist
- · Accurate, analytical, logical
- · Contemplative
- · Disciplined, fact finder
- · Slow and cautious
- · Follow directions
- · Often works well alone
- · Rational, detail oriented
- · Leads from head





## The Harmonizer

- Moderate pace, people- focused
- · Warm, friendly, calm
- Team oriented
- Organized and often specialized
- Good listener, shares feelings
- · Cooperative, supportive, loyal
- · Patient, stable, consistent
- Consensus decision making
- · Respects hierarchy
- Leads from heart











#### **Harmonizer Growth Areas**

- · Hold people accountable
- · Speed up decision making
- · Take a stand, take initiative
- Get comfortable with change
- · Let go of making everyone