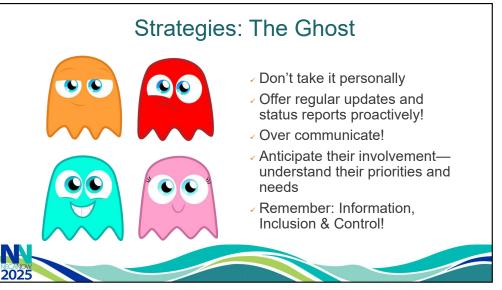

# The Truth About Leading Others

- Managing others is hard!
- Poor managers remain top cause of employee unhappiness & turnover
- Organizations often promote based on technical skills
- Most managers don't get training
- Not all managers want to manage
- Few managers were ready for remote/hybrid management!