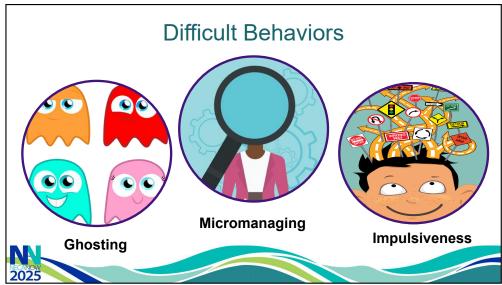

# The Truth About Leading Others

- Managing others is hard!
- Poor managers remain top cause of employee unhappiness & turnover
- Organizations often promote based on technical skills
- Most managers don't get training
- Not all managers want to manage
- Few managers were ready for remote/hybrid management!