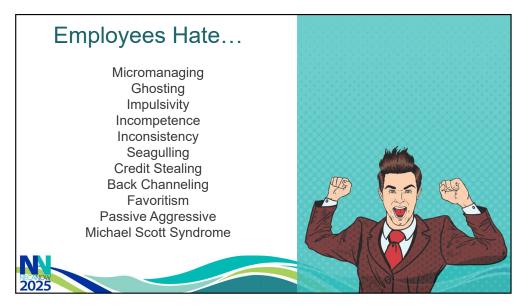

# The Truth About Leading Others

- Managing others is hard!
- Poor managers remain top cause of employee unhappiness & turnover
- Organizations often promote based on technical skills
- Most managers don't get training
- Not all managers want to manage
- Few managers were ready for remote/hybrid management!