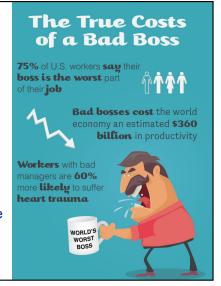

# The Truth About Leading Others

- Managing others is hard!
- Poor managers remain top cause of employee unhappiness & turnover
- Organizations often promote based on technical skills
- Most managers don't get training
- Not all managers want to manage
- Few managers were ready for remote/hybrid management!