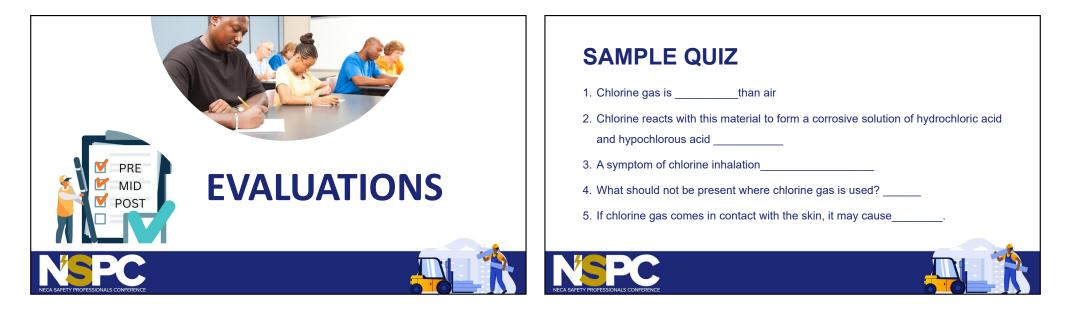

Safety Training Activities for Improved Retention

**NSPC** 

| Example Clues Safety Build and tals<br>Heat Stress                           |                 |                                        |                |                                    | <b>Example Clues</b>         | Safety<br>Loteria                                                    |                                         |
|------------------------------------------------------------------------------|-----------------|----------------------------------------|----------------|------------------------------------|------------------------------|----------------------------------------------------------------------|-----------------------------------------|
| <ol> <li>How long to recover from<br/>heat stroke?</li> </ol>                | Heat<br>Stroke  | 15<br>Degrees<br>F                     | Cool<br>Shower | Heat<br>Cramps                     | Sweating                     | <ol> <li>These protect the eyes from<br/>flying objects</li> </ol>   | PERSONAL PROTECTIVE EQUIPMENT           |
| <ol><li>How often should you<br/>drink water to stay<br/>hydrated?</li></ol> | Flushed<br>Face | Heat<br>Exhaustion                     | Headache       | Acclima-<br>tization               | Hydration                    | 2. Good gloves for handling rough objects                            | Sadery Vest                             |
| <ol><li>How much water should<br/>you drink every 15<br/>minutes?</li></ol>  | Sports<br>Drink | High<br>Heat<br>Producing<br>Equipment | Free<br>Space  | Breathable<br>and light<br>colored | Buddy<br>System              | <ol> <li>This type of PPE protects the body from asbestos</li> </ol> | Safety Glasses                          |
| 4. In addition to water, what                                                | Falls           | Death                                  | PPE            | Scheduled<br>Breaks                | Shade<br>or<br>Air Condition |                                                                      | Hardhat Li Za her<br>Isadhar respirator |
| else is commonly taken to help prevent heat stress                           | 15<br>Minutes   | Caffeine                               | one<br>cup     | Humidity                           | 24-48<br>hours               | 4. This is required to protect the head from falling objects         | Face Shield Steel Tote Boos Dust Mask   |
| <b>NSPC</b>                                                                  | Copyright 201   | 7 SafetyFUNdament                      | als Safet      | ay <b>FuM</b> d                    | amentals <sup>-</sup>        | <b>NSPC</b>                                                          | Copyright 2023 Safety#Willdamentals     |