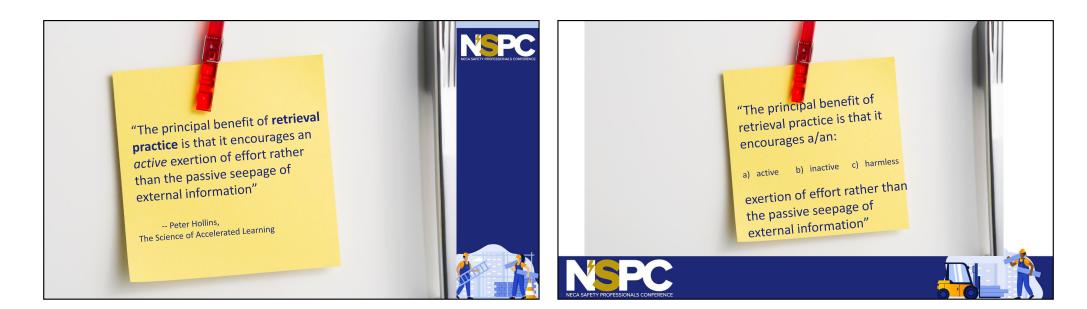

Safety Training Activities for Improved Retention

**NSPC** 

| Example Clues Safety Build and tals<br>Heat Stress                           |                 |                                        |                |                                    | <b>Example Clues</b>         | Safety<br>Loteria                                                    |                                         |
|------------------------------------------------------------------------------|-----------------|----------------------------------------|----------------|------------------------------------|------------------------------|----------------------------------------------------------------------|-----------------------------------------|
| <ol> <li>How long to recover from<br/>heat stroke?</li> </ol>                | Heat<br>Stroke  | 15<br>Degrees<br>F                     | Cool<br>Shower | Heat<br>Cramps                     | Sweating                     | <ol> <li>These protect the eyes from<br/>flying objects</li> </ol>   | PERSONAL PROTECTIVE EQUIPMENT           |
| <ol><li>How often should you<br/>drink water to stay<br/>hydrated?</li></ol> | Flushed<br>Face | Heat<br>Exhaustion                     | Headache       | Acclima-<br>tization               | Hydration                    | 2. Good gloves for handling rough objects                            | Sadery Vest                             |
| <ol><li>How much water should<br/>you drink every 15<br/>minutes?</li></ol>  | Sports<br>Drink | High<br>Heat<br>Producing<br>Equipment | Free<br>Space  | Breathable<br>and light<br>colored | Buddy<br>System              | <ol> <li>This type of PPE protects the body from asbestos</li> </ol> | Safety Glasses                          |
| 4. In addition to water, what                                                | Falls           | Death                                  | PPE            | Scheduled<br>Breaks                | Shade<br>or<br>Air Condition |                                                                      | Hardhat Li Za her<br>Isadhar respirator |
| else is commonly taken to help prevent heat stress                           | 15<br>Minutes   | Caffeine                               | one<br>cup     | Humidity                           | 24-48<br>hours               | 4. This is required to protect the head from falling objects         | Face Shield Steel Tote Boos Dust Mask   |
| <b>NSPC</b>                                                                  | Copyright 201   | 7 SafetyFUNdament                      | als Safet      | ay <b>FuM</b> d                    | amentals <sup>-</sup>        | <b>NSPC</b>                                                          | Copyright 2023 Safety#Willdamentals     |