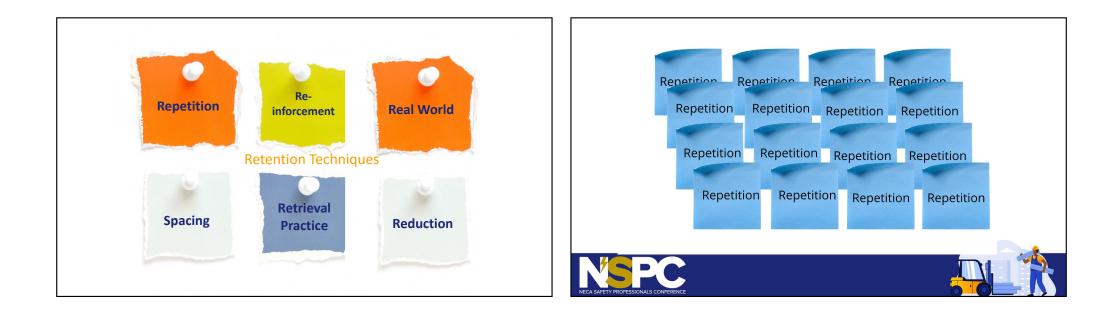

Safety Training Activities for Improved Retention

**NSPC** 

| Example Clues Safety Build and tals<br>Heat Stress                           |                 |                                        |                |                                    | <b>Example Clues</b>         | Safety<br>Loteria                                                    |                                         |
|------------------------------------------------------------------------------|-----------------|----------------------------------------|----------------|------------------------------------|------------------------------|----------------------------------------------------------------------|-----------------------------------------|
| <ol> <li>How long to recover from<br/>heat stroke?</li> </ol>                | Heat<br>Stroke  | 15<br>Degrees<br>F                     | Cool<br>Shower | Heat<br>Cramps                     | Sweating                     | <ol> <li>These protect the eyes from<br/>flying objects</li> </ol>   | PERSONAL PROTECTIVE EQUIPMENT           |
| <ol><li>How often should you<br/>drink water to stay<br/>hydrated?</li></ol> | Flushed<br>Face | Heat<br>Exhaustion                     | Headache       | Acclima-<br>tization               | Hydration                    | 2. Good gloves for handling rough objects                            | Sadery Vest                             |
| <ol><li>How much water should<br/>you drink every 15<br/>minutes?</li></ol>  | Sports<br>Drink | High<br>Heat<br>Producing<br>Equipment | Free<br>Space  | Breathable<br>and light<br>colored | Buddy<br>System              | <ol> <li>This type of PPE protects the body from asbestos</li> </ol> | Safety Glasses                          |
| 4. In addition to water, what                                                | Falls           | Death                                  | PPE            | Scheduled<br>Breaks                | Shade<br>or<br>Air Condition |                                                                      | Hardhat Li Za her<br>Isadhar respirator |
| else is commonly taken to help prevent heat stress                           | 15<br>Minutes   | Caffeine                               | one<br>cup     | Humidity                           | 24-48<br>hours               | 4. This is required to protect the head from falling objects         | Face Shield Steel Tote Boos Dust Mask   |
| <b>NSPC</b>                                                                  | Copyright 201   | 7 SafetyFUNdament                      | als Safet      | ay <b>FuM</b> d                    | amentals <sup>-</sup>        | <b>NSPC</b>                                                          | Copyright 2023 Safety#Willdamentals     |