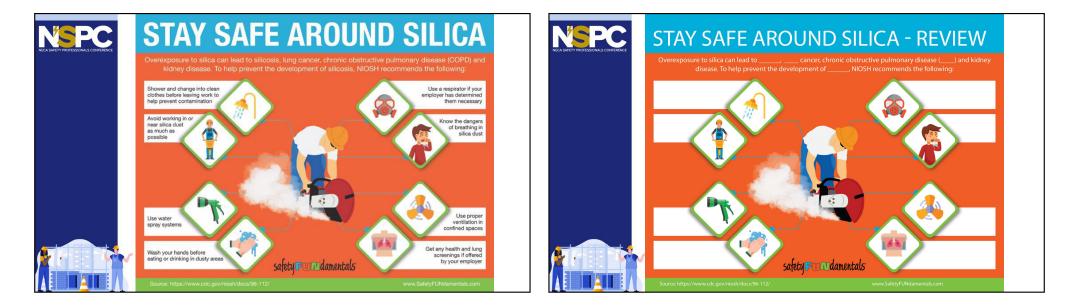

Safety Training Activities for Improved Retention

**NSPC** 

| Example Clues Safety Build and tals<br>Heat Stress                           |                 |                                        |                |                                    | <b>Example Clues</b>         | Safety<br>Loteria                                                    |                                         |
|------------------------------------------------------------------------------|-----------------|----------------------------------------|----------------|------------------------------------|------------------------------|----------------------------------------------------------------------|-----------------------------------------|
| <ol> <li>How long to recover from<br/>heat stroke?</li> </ol>                | Heat<br>Stroke  | 15<br>Degrees<br>F                     | Cool<br>Shower | Heat<br>Cramps                     | Sweating                     | <ol> <li>These protect the eyes from<br/>flying objects</li> </ol>   | PERSONAL PROTECTIVE EQUIPMENT           |
| <ol><li>How often should you<br/>drink water to stay<br/>hydrated?</li></ol> | Flushed<br>Face | Heat<br>Exhaustion                     | Headache       | Acclima-<br>tization               | Hydration                    | 2. Good gloves for handling rough objects                            | Sadery Vest                             |
| <ol><li>How much water should<br/>you drink every 15<br/>minutes?</li></ol>  | Sports<br>Drink | High<br>Heat<br>Producing<br>Equipment | Free<br>Space  | Breathable<br>and light<br>colored | Buddy<br>System              | <ol> <li>This type of PPE protects the body from asbestos</li> </ol> | Safety Glasses                          |
| 4. In addition to water, what                                                | Falls           | Death                                  | PPE            | Scheduled<br>Breaks                | Shade<br>or<br>Air Condition |                                                                      | Hardhat Li Za her<br>Isadhar respirator |
| else is commonly taken to help prevent heat stress                           | 15<br>Minutes   | Caffeine                               | one<br>cup     | Humidity                           | 24-48<br>hours               | 4. This is required to protect the head from falling objects         | Face Shield Steel Tote Boos Dust Mask   |
| <b>NSPC</b>                                                                  | Copyright 201   | 7 SafetyFUNdament                      | als Safet      | ay <b>FuM</b> d                    | amentals <sup>-</sup>        | <b>NSPC</b>                                                          | Copyright 2023 Safety#Willdamentals     |