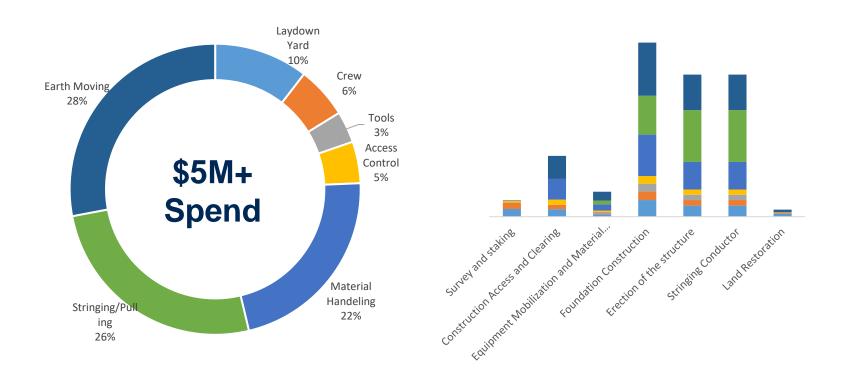

#### Projects are growing in size and complexity, complicated by supply chain challenges ...

|                        | Stage:             | Survey and staking | Construction<br>Access and<br>Clearing | Equipment<br>Mobilization<br>and Material | Foundation<br>Construction | Erection of<br>the structure | Stringing<br>Conductor | Land<br>Restoration |
|------------------------|--------------------|--------------------|----------------------------------------|-------------------------------------------|----------------------------|------------------------------|------------------------|---------------------|
|                        |                    | 8-12 Months        | 4-5 Months                             | 1-2 Months                                | 6-8 Months                 | 4-6 Months                   | 12-14 Month            | 2-4 Months          |
| Equipment              | Purpose            |                    | L                                      | ES                                        | timated Quanti             | ties                         | J                      |                     |
| Office trailers (+acce | Lavdown Yard       | 2                  | 2                                      | 2                                         | 2                          | 2                            | 2                      | 1                   |
| Generator              | Laydown Yard       | 1                  | 2                                      |                                           |                            |                              |                        | 1                   |
| Fuel Cell              | Lavdown Yard       |                    |                                        | 1                                         |                            | 1                            |                        |                     |
| Fuel Cell              | Lavdown Yard       |                    |                                        | 1                                         |                            | 1                            | 1                      |                     |
| Barracades for Fuel C  | Laydown Yard       |                    |                                        | 20                                        | 20                         | 20                           | 20                     | 10                  |
| Container              | Laydown Yard       | 8                  | 8                                      | 8                                         | 8                          |                              |                        |                     |
| Restroom Trailer       | Lavdown Yard       | 1                  |                                        |                                           |                            | 1                            |                        | 1                   |
| Mats                   | Laydown Yard       |                    | 30                                     | 30                                        | 30                         | 30                           | 30                     |                     |
| Tent for equipment     | Lavdown Yard       |                    | 1                                      | 1                                         | 1                          | 1                            | 1                      | 1                   |
| Light Tower            | Lavdown Yard       |                    | 2                                      | 2                                         | 4                          | 4                            | 4                      |                     |
| Sweeper                | Laydown Yard       |                    | 1                                      |                                           |                            | 2                            | 2                      |                     |
| Pickup Trucks          | Crew               | 2                  | 4                                      |                                           |                            |                              |                        |                     |
| UTV                    | Crew               | 4                  |                                        |                                           |                            |                              |                        |                     |
| Tooling Packages       | Tools              |                    |                                        | 1                                         | 1                          | 1                            | 1                      |                     |
| Radios/Sat Phones      | Crew               | 8                  | 8                                      | 8                                         | 8                          | 8                            | 8                      | 8                   |
| Security Cameras       | Access Control     | 1                  | 1                                      | 1                                         | 1                          | 1                            | 1                      | 1                   |
| Compressor             | Tools              |                    |                                        | 1                                         | 1                          | 1                            | 1                      |                     |
| Mats                   | Access Control     |                    | 150                                    | 150                                       | 150                        | 150                          | 150                    |                     |
| Crane                  | Material Handeling |                    |                                        | 1                                         | 2                          | 2                            | 2                      |                     |
| Enclosed Trailer       | Material Handeling | 1                  | 2                                      | 2                                         | 2                          | 2                            | 2                      |                     |
| Reach Forklift         | Material Handeling |                    | 2                                      | 2                                         | 2                          | 2                            | 2                      |                     |
| Reach Forklift Large C | Material Handeling |                    | 2                                      | 2                                         | 2                          | 2                            | 2                      |                     |
| Pole Puller            | Material Handeling |                    |                                        |                                           |                            |                              |                        |                     |
| Flat Bed Semi and Tra  | Material Handeling |                    |                                        | 1                                         | 1                          | 1                            | 1                      |                     |
| Wheel Loader           | Material Handeling |                    | 2                                      |                                           | 1                          |                              |                        |                     |
|                        | Stringing/Pulling  |                    | -                                      | ~                                         | -                          | 2                            |                        |                     |
|                        | Stringing/Pulling  |                    |                                        |                                           |                            | 2                            |                        |                     |
|                        | Stringing/Pulling  |                    |                                        |                                           |                            | 2                            |                        |                     |
| Puller                 | Stringing/Pulling  |                    |                                        |                                           |                            | 2                            |                        |                     |
| Blocks                 | Stringing/Pulling  |                    |                                        |                                           |                            | 150                          |                        |                     |
| Running Board          | Stringing/Pulling  |                    |                                        |                                           |                            | 150                          | 150                    |                     |
| Boom Lifts             | Stringing/Pulling  |                    |                                        |                                           | 1                          | 1                            | 1                      |                     |
| Bucket Trucks          | Stringing/Pulling  |                    |                                        |                                           | 2                          | 2                            |                        |                     |
| Tracked Boom or Bud    |                    |                    |                                        |                                           |                            |                              |                        |                     |
| Bucket Trucks Large S  |                    |                    |                                        | 2                                         | 2                          | 2                            | 2                      |                     |
| Digger Derricks        | Earth Moving       |                    |                                        | 1                                         |                            | 1                            |                        |                     |
|                        | Earth Moving       |                    |                                        | 1                                         |                            | - 1                          |                        |                     |
|                        | Earth Moving       |                    | 2                                      |                                           |                            |                              |                        |                     |
|                        | Earth Moving       |                    | 1                                      | 1                                         |                            |                              |                        |                     |
| Skid Steer             | Earth Moving       |                    | 2                                      |                                           |                            |                              |                        |                     |
| Backhoe                | Earth Moving       |                    | 1                                      | 1                                         |                            | 1                            |                        |                     |
| Maruka Dump            | Earth Moving       |                    | 2                                      |                                           |                            |                              |                        |                     |
|                        |                    | 28                 |                                        |                                           |                            |                              |                        | 36                  |