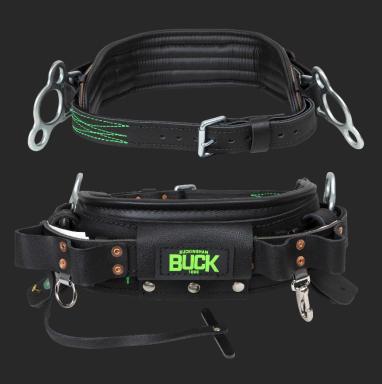

## 6-D<sup>TM</sup> ADJUSTABLE BODY BELT

- Profile of a 2-d belt with all the benefits of a 4-d belt
- Fully adjustable dee and belts straps allows user to customize fit and function