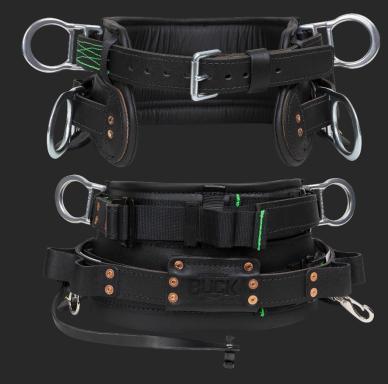

## TRIFIT<sup>TM</sup> ADJUSTABLE BODY BELT

- First belt to incorporate a three-way adjustment, both dee straps and belt strap
- Secondary dees are larger to make connecting and disconnecting the secondary lanyard easier